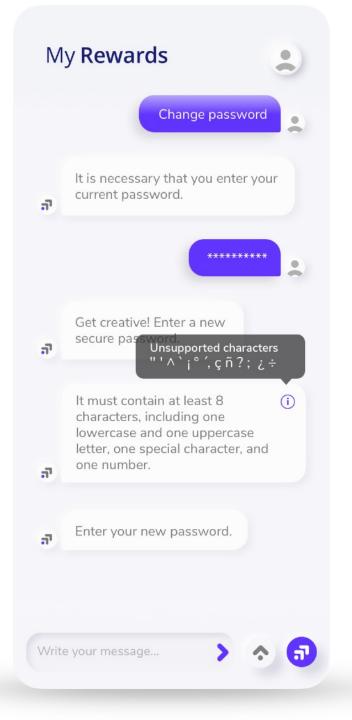

### My Account - Change password

#### My **Rewards**

password.

5

Enter and confirm your new password.