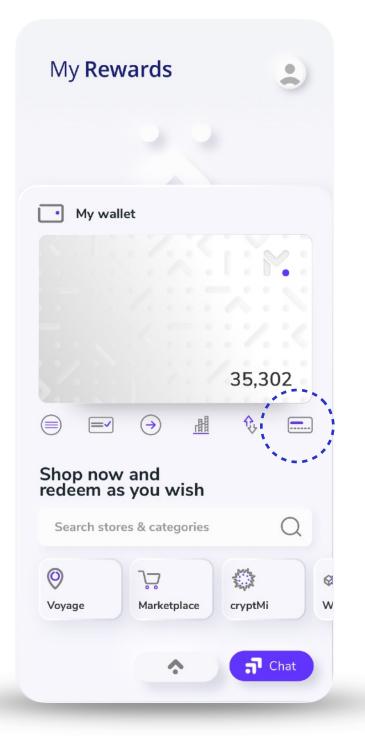

## Ny Account

Once your account is activated, you can complete your profile, change your password, and edit your personal information. Additionally, discover all the benefits and access to your digital travel coverage certificate.

### My Account - My Profile

### My Account - Change password

### My Account - Benefits

Discover all the available benefits. Access your digital certificate and familiarize yourself with the Terms and Conditions of your benefits. Additionally, you can enhance your current coverage with the 'more benefits' option.