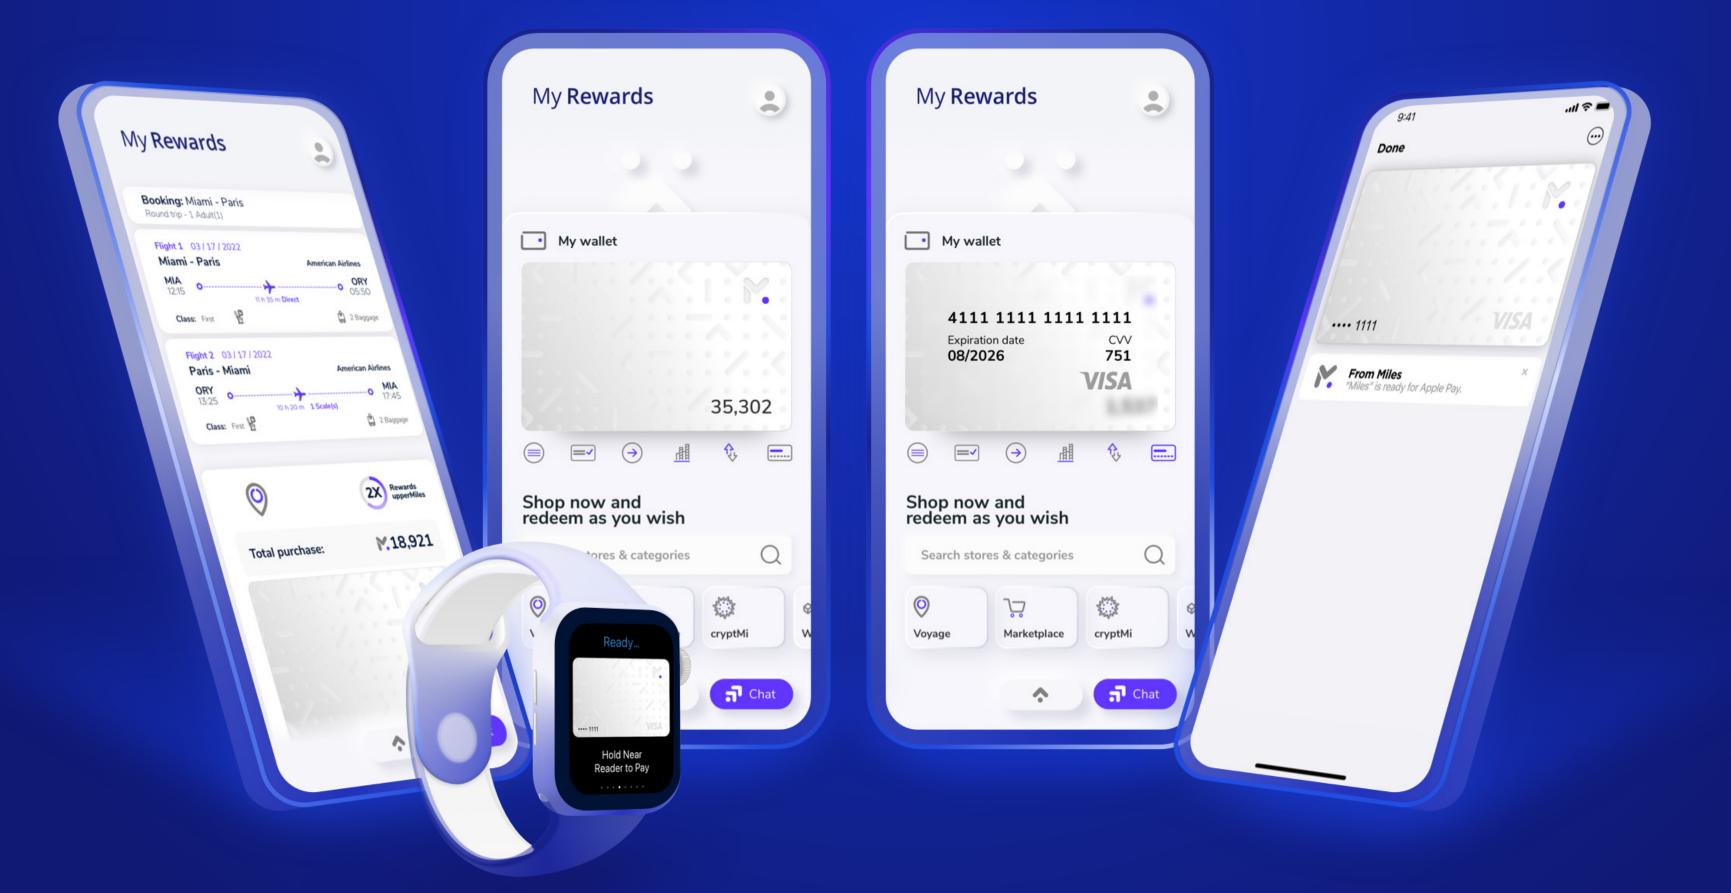

# My wallet

Manage **loyalty programs** from different accounts in the **Miles digital wallet**.

Set up your **payment preferences**.

Check your balance, purchase miles, and much more.

### My wallet - Program Preferences

On the main screen, tap the icon for "**My Program Preferences**".

Find your available miles balance and each loyalty program you transferred.

#### My Rewards

Drag each loyalty program and organize them in the redemption order you desire.

Save the changes and enjoy your miles.

# Manage My Wallet

Set up your payment preferences to redeem your rewards without limits.

- Add additional cards.
- Choose the maximum amount you want to cover with your card if your miles are not sufficient.
- Combine two cards to complete your payment in a single transaction.