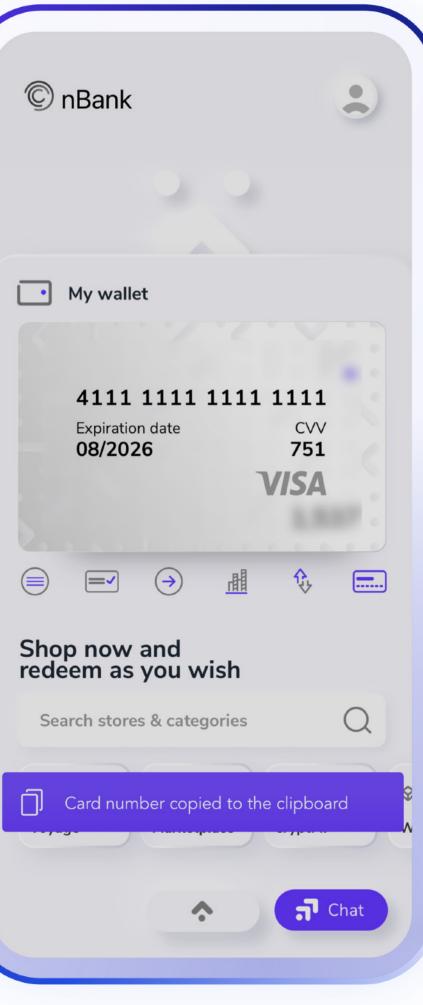

#### My Rewards

Access the card number, expiration date, and CVV.

To copy the number of your **Miles Digital Card**, tap on the card number

and copy it.

## Shop online

Redeem your miles at all your **favorite online stores**. When paying, just copy the information from your **Miles Digital Card** in **My Rewards** and paste it into the store's payment section.