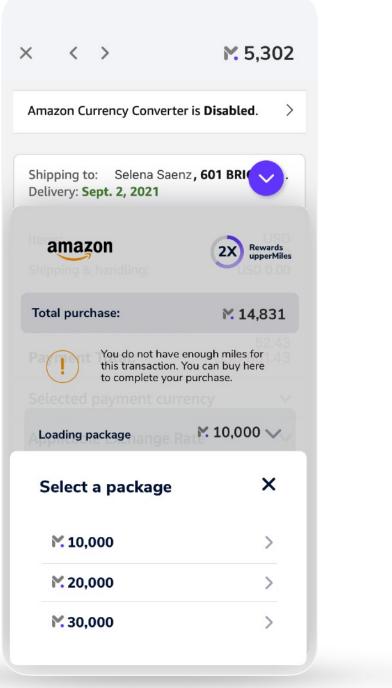

### Combine Miles and Cards

If at the time of payment your miles are not sufficient, don't worry, you can purchase miles packages.

Select a miles package to complete your transaction.