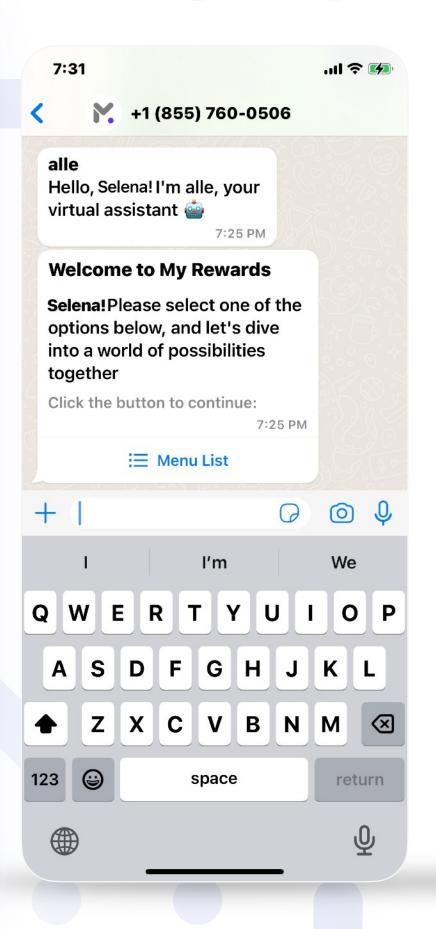

### About My Rewards

When logging into **My Rewards**, you'll always find options to enjoy a great experience.

My **Rewards** 

**Note:** Swipe right to see the next information.

### My **Rewards**

> 🐟 🕣