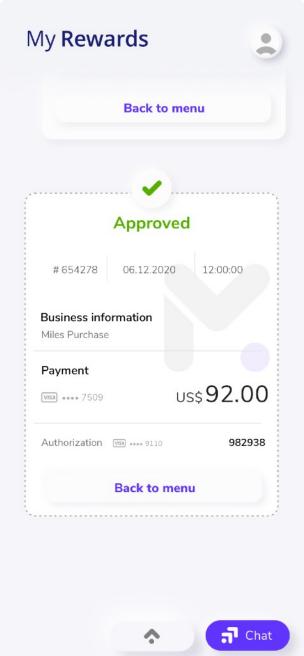

t amount you need, and you're all set.

Combine two cards to complete your payment in a single transaction.

1 Press the 'Buy Miles' option. My Rewards My wallet 35,302 ..... Shop now and redeem as you wish Q Search stores & categories No. 0 Ż Voyage Marketplace cryptMi Chat

Select the value of the miles you want to purchase and confirm to proceed with the payment.



#### My Rewards





Confirm or modify your payment.



When modifying your payment, you can select a new card.







### My Wallet - My Balance

main screen.

You can check your miles balance on the main screen.

Press the 'My Balance' option.





**Discover the** earned miles





### My Wallet - Transactions



#### Press the 'Transactions' option.



7

7

### My **Rewards**





View the details of each transaction.





### My Rewards

## Miles Digital Card



| My <b>Rewards</b> |