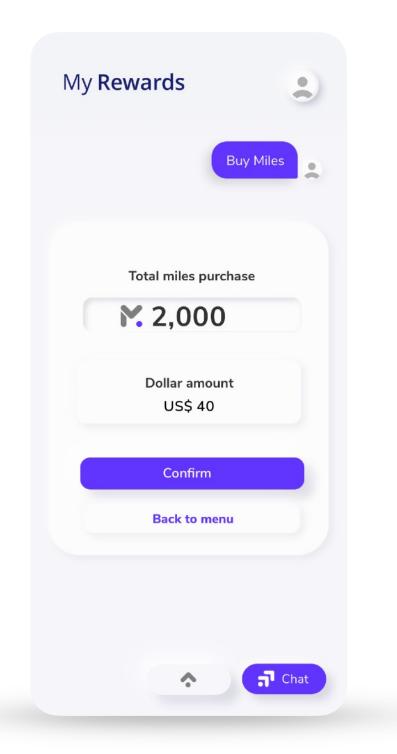

### My Wallet - Buy Miles

If your miles are not enough, you can always purchase additional miles. Just choose the exact amount you need, and you're all set.

Combine two cards to complete your payment in a single transaction.

1 Press the 'Buy Miles' option. My Rewards My wallet 35,302 ..... Shop now and redeem as you wish Q Search stores & categories No. 0 Ż Voyage Marketplace cryptMi Chat

Select the value of the miles you want to purchase and confirm to proceed with the payment.

#### My Rewards

Confirm or modify your payment.

When modifying your payment, you can select a new card.