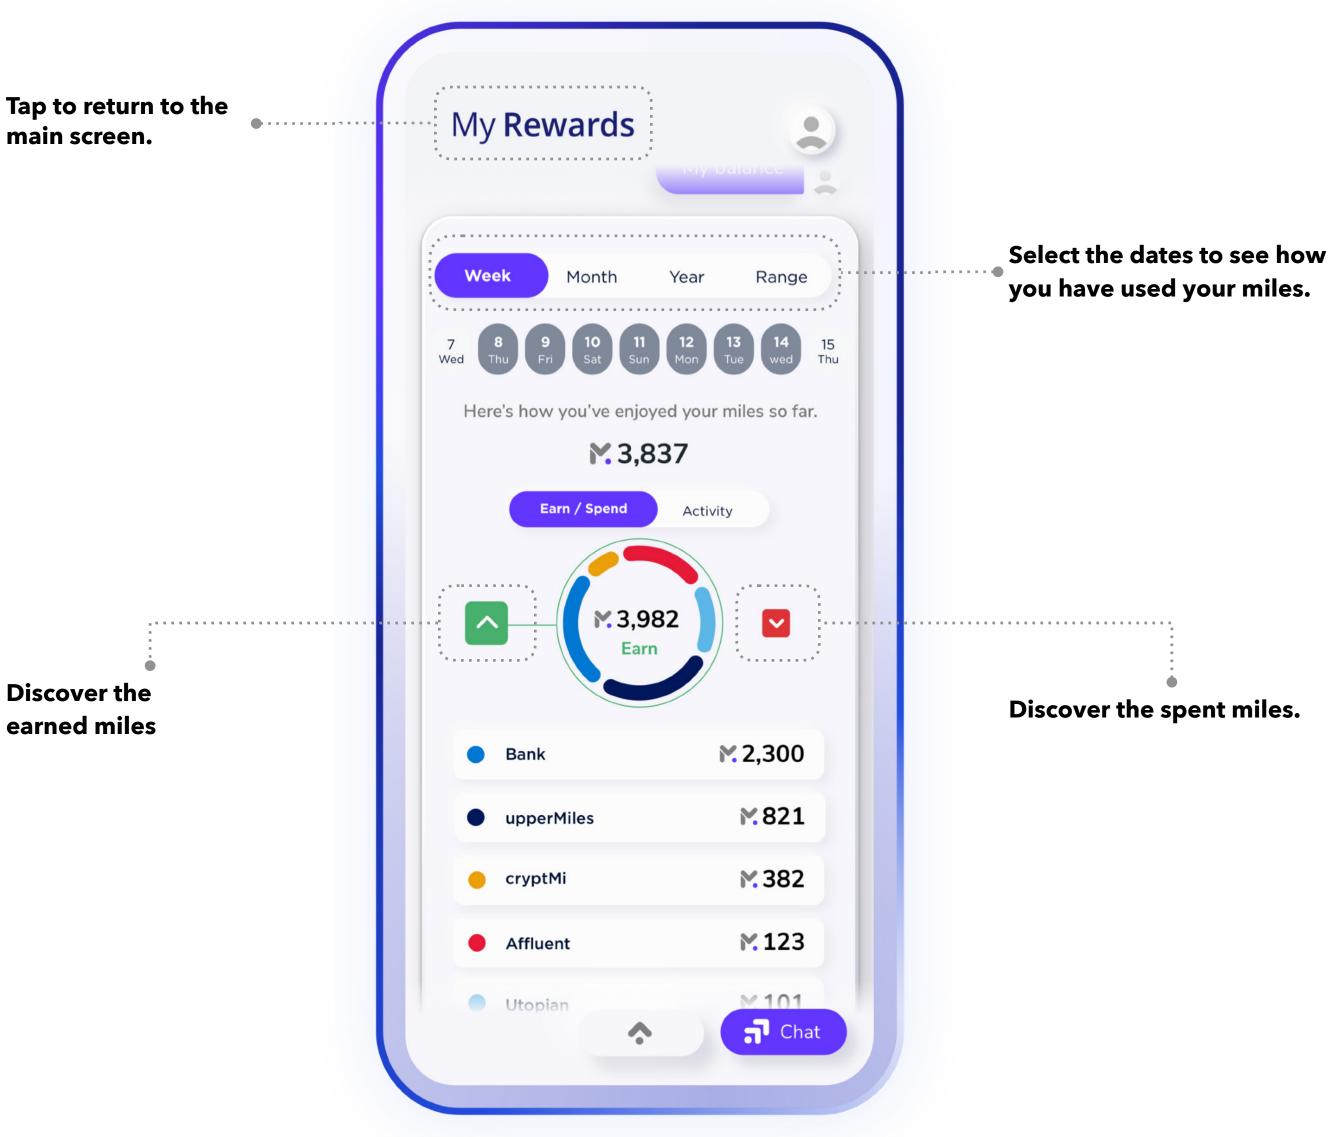

### My Wallet - My Balance

main screen.

You can check your miles balance on the main screen.

Press the 'My Balance' option.

**Discover the** earned miles

### My Wallet - Transactions

#### Press the 'Transactions' option.

7

7

### My **Rewards**

View the details of each transaction.