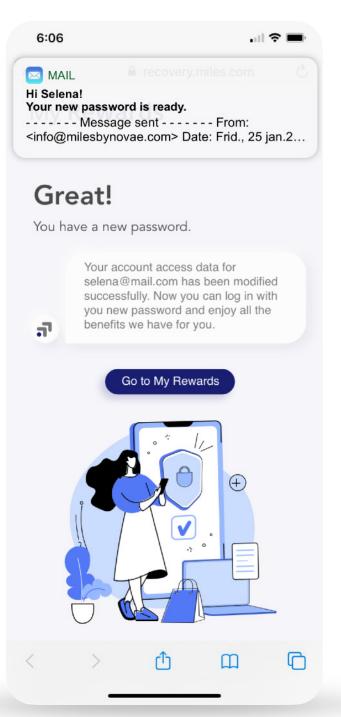

| t                       |            |      |   |
|                    |                         | 1:6        |      |   |
|                    |                         |            |      |   |
|                    |                         | 35,3       | 02   |   |
|                    |                         | <b>₽</b> ₽ |      |   |
| Shop now redeem as | and<br>you wish         |            |      |   |
| Search stores      | s & categories          |            | Q    |   |
| Voyage             | <b>∖</b><br>Marketplace | cryptMi    |      | 8 |
|                    | •                       | 7          | Chat |   |



### Login Reset password



#### My Rewards



#### Open the email, press the '**Create New Password**' button.





Create your new password and confirm it.





### Try again and enter your new password.





### My Rewards - Main screen





### My Rewards

## Ny Account

Once your account is activated, you can complete your profile, change your password, and edit your personal information. Additionally, discover all the benefits and access to your digital travel coverage certificate.





### My Account - My Profile





### My Account - Change password



#### My **Rewards**





password.

5

Enter and confirm your new password.







### My Account - Benefits

Discover all the available benefits. Access your digital certificate and familiarize yourself with the Terms and Conditions of your benefits. Additionally, you can enhance your current coverage with the 'more benefits' option.





### My Account - Discover more benefits

Enhance y