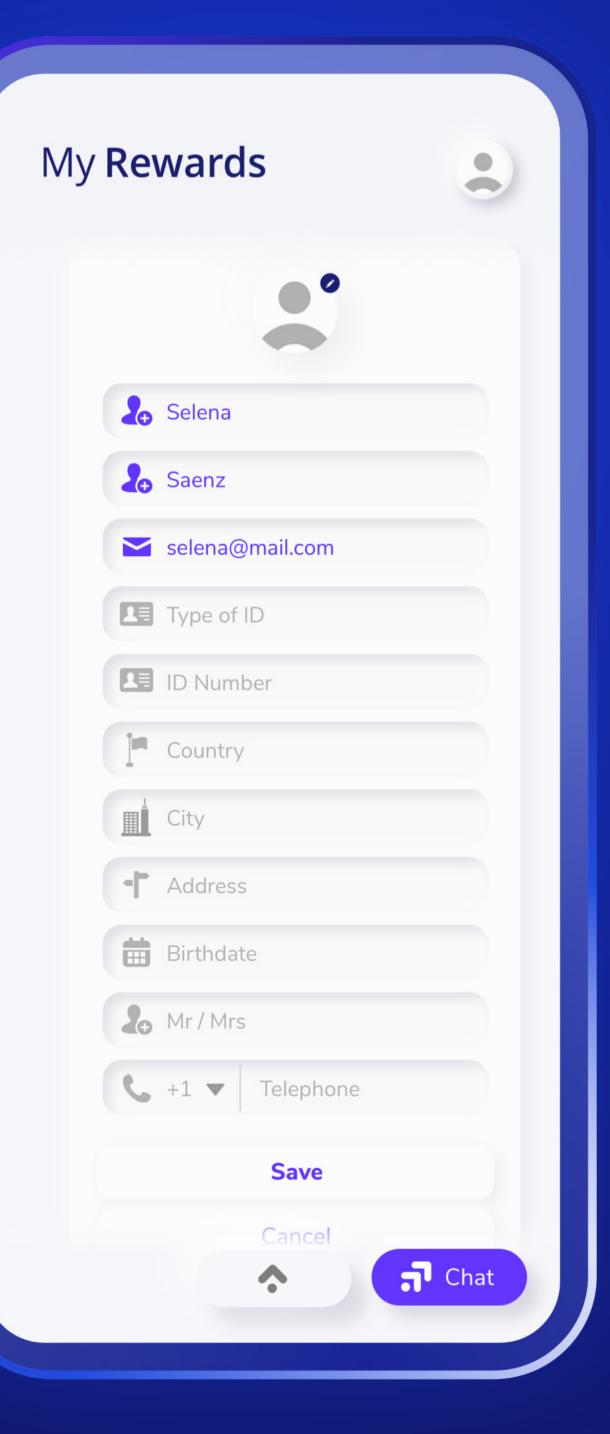

## Ny Account

Once your account is activated, you can complete your profile, change your password, and edit your personal information. Additionally, discover all the benefits and access to your digital travel coverage certificate.

### My Account - My Profile