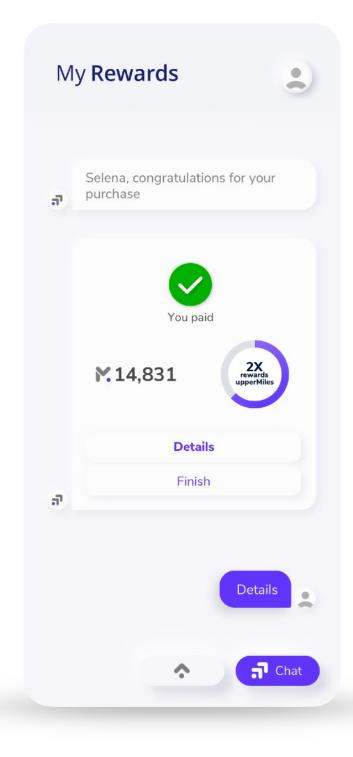

#### My **Rewards**

Your new balance is ready to be redeemed.

| × < > M. 15,302                                                                 |
|---------------------------------------------------------------------------------|
| Amazon Currency Converter is <b>Disabled</b> .                                  |
| Shipping to: Selena Saenz, <b>601 BRICKEL</b><br>Delivery: <b>Sept. 2, 2021</b> |
| Items:                                                                          |
| Shinning & handling: USD 0.00                                                   |
| amazon 2X Rewards upperMiles                                                    |
|                                                                                 |
|                                                                                 |
| Your new balance has been<br>Ioaded successfully                                |
| A                                                                               |
|                                                                                 |
| Cancel Copy card number                                                         |

### upperMiles

Earn miles by paying with your miles.

When you redeem miles in **My Rewards**, you earn even more miles, known as **upperMiles**.

Receive up to **3x upperMiles** for each redemption or by paying for your purchases with your **Miles Digital Card**.