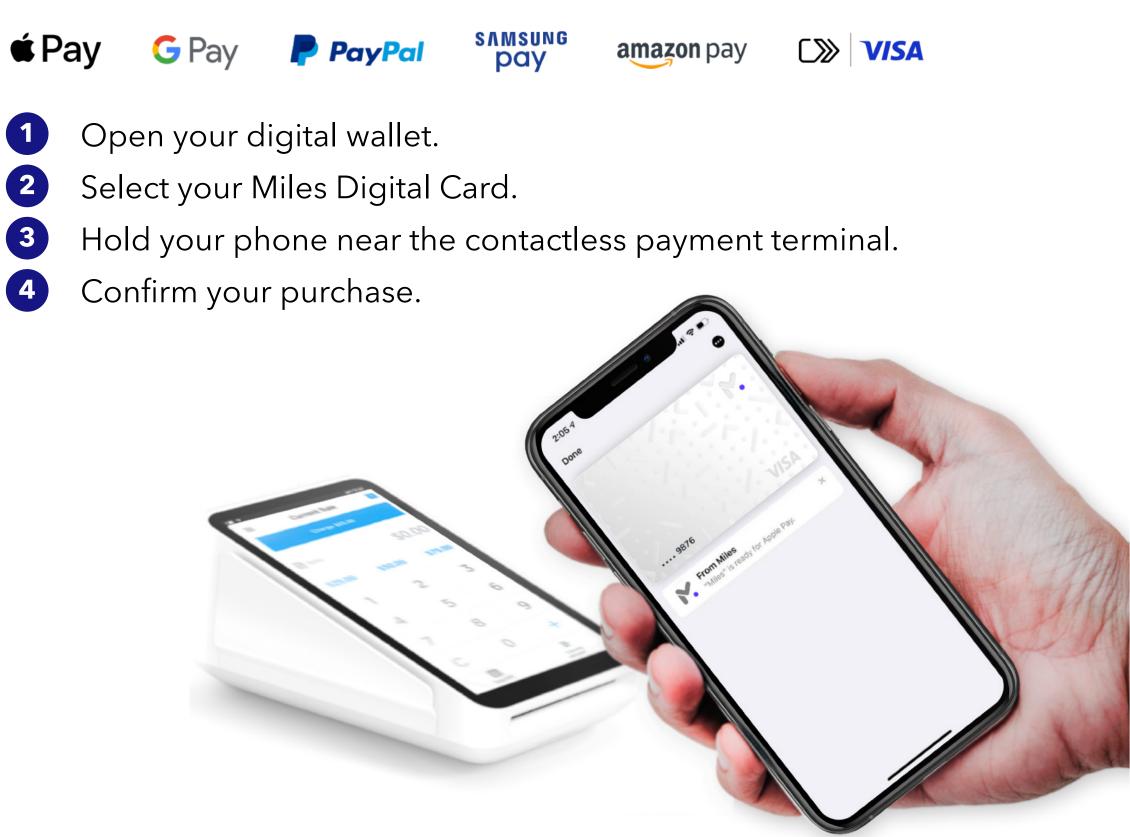

### How to add my Miles Digital Card to Apple Pay?

To obtain the details of your **Miles Digital Card** and register them in the digital wallet of your iPhone, iPad, Apple Watch, or Mac, follow these simple steps:

- On your Miles Digital Card, press and hold the card number until you see the option to copy.
  - Open your **Apple Pay** digital wallet, click on **+**.
- Select the "Credit or Debit Card" option and then click Continue.
- Choose "Enter Card Details Manually" and paste the information from your Miles Digital Card (card number, expiration date, and verification code).
- Review if the card information is correct, and you're done! 5

**Important information:** If the service is not yet available in your country, change your phone's settings to the United States.

Copy the number of your **Miles Digital Card** 

Open your digital wallet.

Paste the information from your Miles Digital Card.