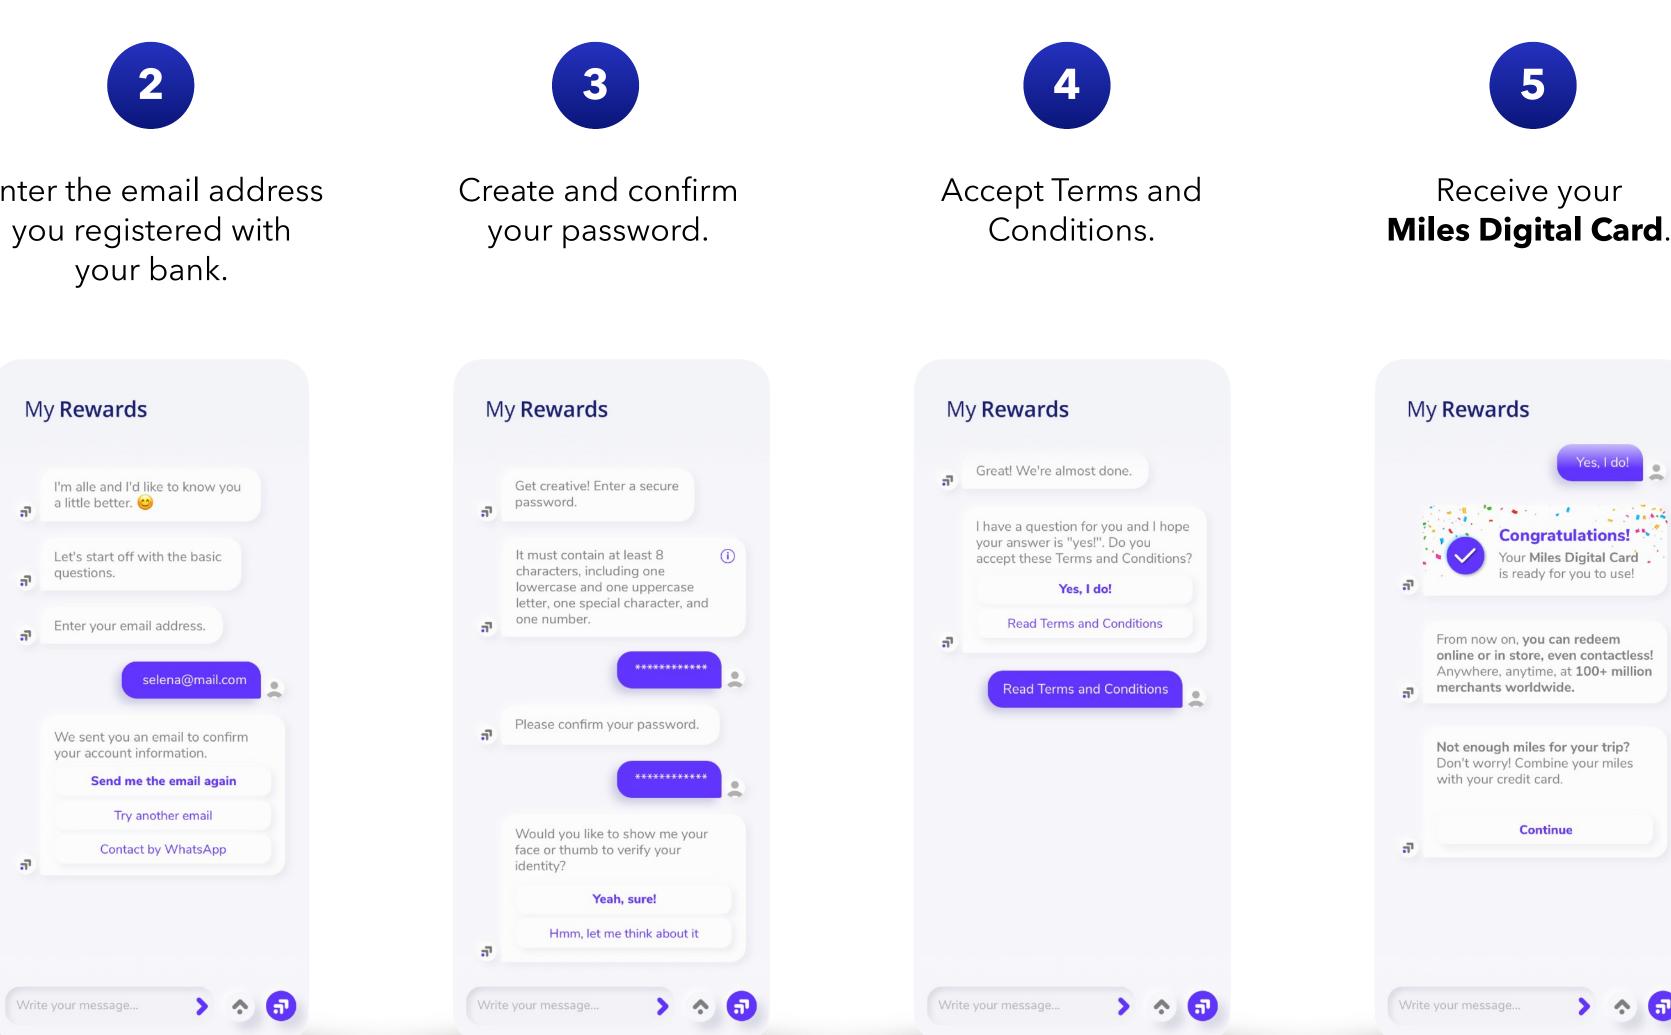

### How to activate your account in My Rewards?

Download the My Rewards app, available for iOS and Android.

Enter the email address you registered with your bank.

### My **Rewards**

> 🐟 🕣

### How to login in My Rewards app?

Log in with the email address you registered with your bank.

| For security reasons, can you<br>confirm your email for me?<br>Is your email user@mail.com?<br>Yes, of course!<br>No, I'd like to register now! |  |
|-------------------------------------------------------------------------------------------------------------------------------------------------|--|
| Yes, of course!                                                                                                                                 |  |
|                                                                                                                                                 |  |
| No. Id like to register pour                                                                                                                    |  |
| No, I d like to register now:                                                                                                                   |  |
| Let me try a different email                                                                                                                    |  |
| Yes, of course!                                                                                                                                 |  |

### My Rewards

### Enter your password.

#### Start to enjoy your rewards

| My Rewa            | ards                    |            |      |   |
|--------------------|-------------------------|------------|------|---|
|                    |                         |            |      |   |
| My walle           | t                       |            |      |   |
|                    |                         | 1:6        |      |   |
|                    |                         |            |      |   |
|                    |                         | 35,3       | 02   |   |
|                    |                         | <b>₽</b> ₽ |      |   |
| Shop now redeem as | and<br>you wish         |            |      |   |
| Search stores      | s & categories          |            | Q    |   |
| Voyage             | <b>∖</b><br>Marketplace | cryptMi    |      | 8 |
|                    | •                       | 7          | Chat |   |

### Login Reset password

#### My Rewards

#### Open the email, press the '**Create New Password**' button.

Create your new password and confirm it.

### Try again and enter your new password.

### My Rewards - Main screen