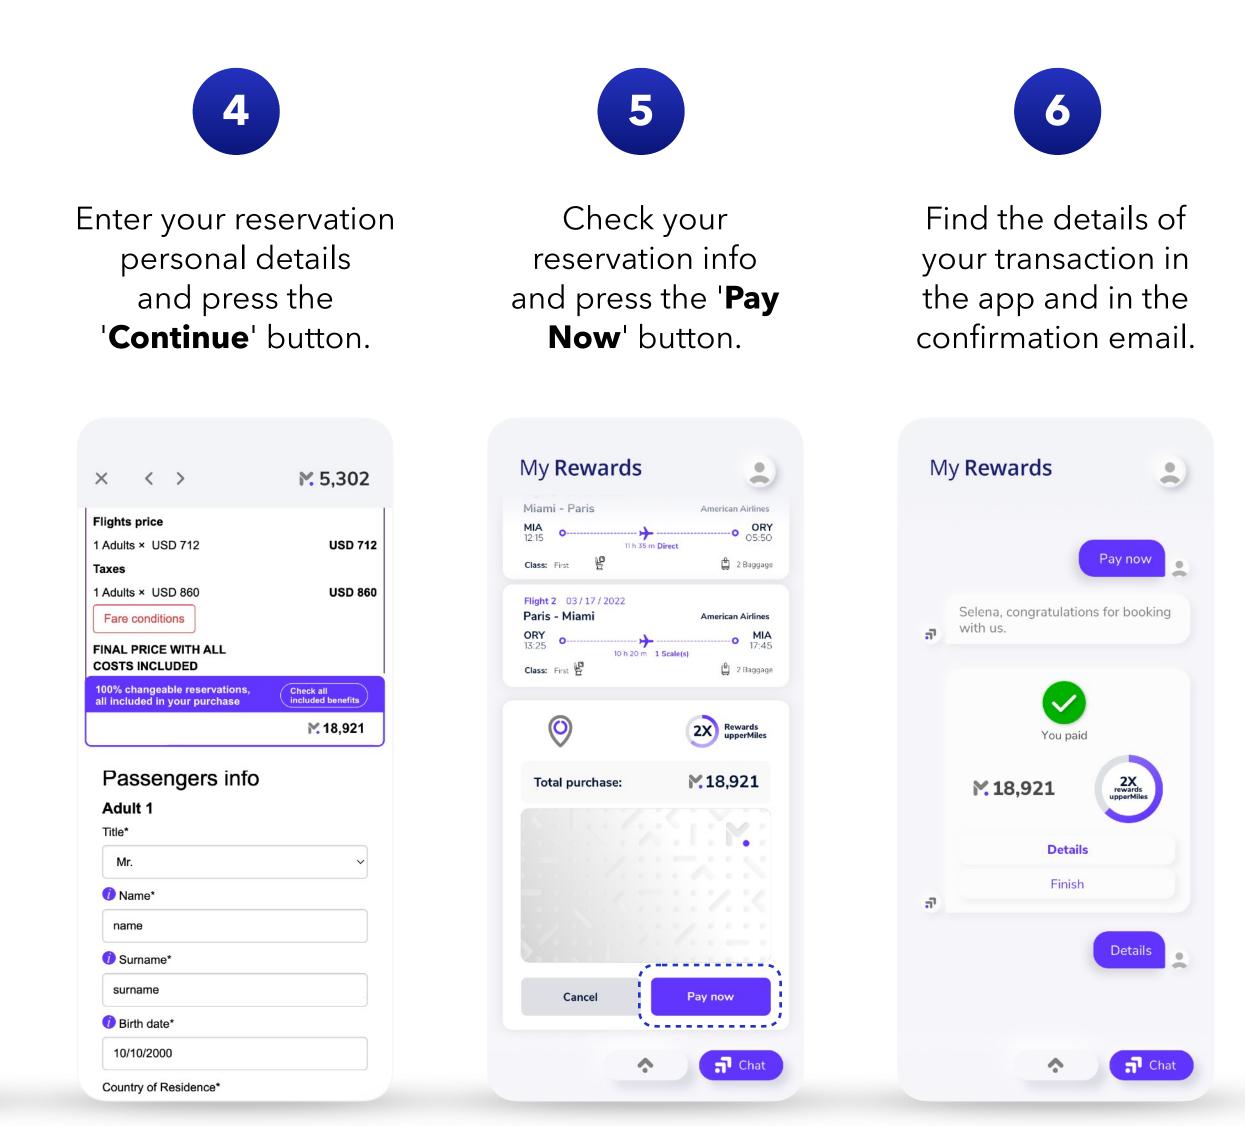

### Book your travels with Voyage

Press the 'Voyage' option.

Choose your travel option and enter the search details.

Select your favorite option and press the 'Book' button.

| × <                                                                                                            | >                           | i                | <b>×</b> 5,302 |
|----------------------------------------------------------------------------------------------------------------|-----------------------------|------------------|----------------|
| Flights                                                                                                        | Hotels                      | Cars             | Homes          |
|                                                                                                                | Round trip                  | ⊖ Multiple       | destinations   |
| Miami, Flo                                                                                                     | orida, USA                  |                  | 0              |
| DESTINATION                                                                                                    |                             |                  |                |
| Paris, Île-                                                                                                    | de-France, Fra              | ance             | 8              |
| DEPARTURE                                                                                                      |                             | RETURN           |                |
| 11/17/2022                                                                                                     | 10                          | 11/25/2022       | 2 10           |
| PASSENGERS                                                                                                     |                             |                  |                |
|                                                                                                                | 1                           | 2                |                |
| More options                                                                                                   | •                           |                  | Search         |
| the second s | with<br>xibility<br>eserve. | X                | ł              |
| ✓ 100% cł<br>your pur                                                                                          | nangeable rese<br>rchase    | rvations, all i  | ncluded in     |
| Instant co<br>Digital Ca                                                                                       | mpensation dire<br>rd       | ctly on your Mil | es             |
|                                                                                                                |                             |                  |                |

### Combine Miles and Cards

If at the time of payment your miles are not sufficient, don't worry, you can purchase miles packages.

Select a miles package to complete your transaction.

#### My **Rewards**

Your new balance is ready to be redeemed.

| × < > M. 15,302                                                                 |
|---------------------------------------------------------------------------------|
| Amazon Currency Converter is <b>Disabled</b> .                                  |
| Shipping to: Selena Saenz, <b>601 BRICKEL</b><br>Delivery: <b>Sept. 2, 2021</b> |
| Items:                                                                          |
| Shinning & handling: USD 0.00                                                   |
| amazon 2X Rewards upperMiles                                                    |
|                                                                                 |
|                                                                                 |
| Your new balance has been<br>Ioaded successfully                                |
| A                                                                               |
|                                                                                 |
| Cancel Copy card number                                                         |