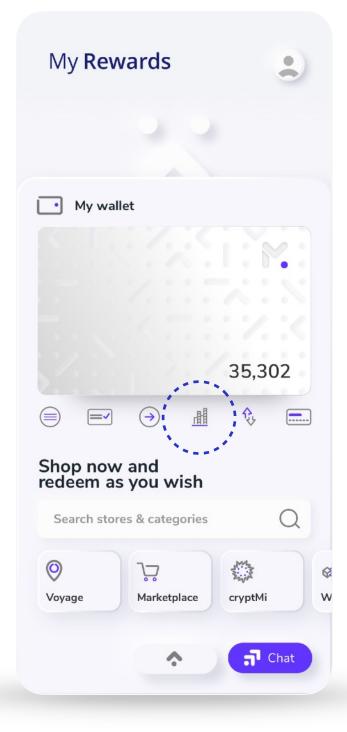

e dots icon.

7









### My Wallet - Combine Cards





### My Wallet - Buy Miles

If your miles are not enough, you can always purchase additional miles. Just choose the exact amount you need, and you're all set.

Combine two cards to complete your payment in a single transaction.

1 Press the 'Buy Miles' option. My Rewards My wallet 35,302 ..... Shop now and redeem as you wish Q Search stores & categories No. 0 Ż Voyage Marketplace cryptMi Chat

Select the value of the miles you want to purchase and confirm to proceed with the payment.



#### My Rewards





Confirm or modify your payment.



When modifying your payment, you can select a new card.







### My Wallet - My Balance

main screen.

You can check your miles balance on the main screen.

Press the 'My Balance' option.





**Discover the** earned miles





### My Wallet - Transactions



#### Press the 'Transactions' option.



7

7

### My **Rewards**





View the details of each transaction.





### My Rewards

## Miles Digital Card



| My <b>Rewards</b> |