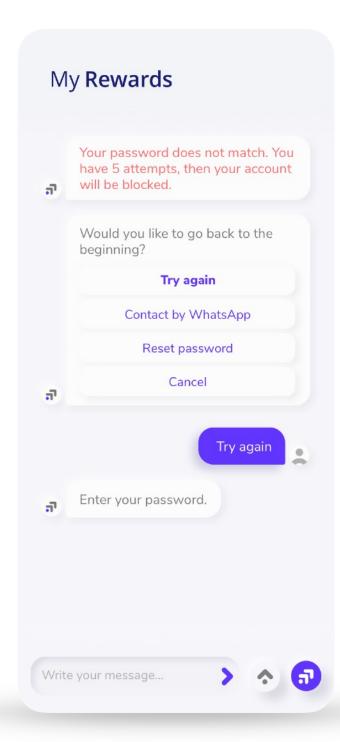

|   |
|                    |                         | 1:6        |      |   |
|                    |                         |            |      |   |
|                    |                         | 35,3       | 02   |   |
|                    |                         | <b>₽</b> ₽ |      |   |
| Shop now redeem as | and<br>you wish         |            |      |   |
| Search stores      | s & categories          |            | Q    |   |
| Voyage             | <b>∖</b><br>Marketplace | cryptMi    |      | 8 |
|                    | •                       | 7          | Chat |   |



### Login Reset password



#### My Rewards



#### Open the email, press the '**Create New Password**' button.





Create your new password and confirm it.





### Try again and enter your new password.





### My Rewards - Main screen





### My Rewards

## Ny Account

Once your account is activated, you can complete your profile, change your password, and edit your personal information. Additionally, discover all the benefits and access to your digital travel coverage certificate.





### My Account - My Profile





### My Account - Change password



#### My **Rewards**





password.

5

Enter and confirm your new password.







### My Account - Benefits

Discover all the available benefits. Access your digital certificate and familiarize yourself with the Terms and Conditions of your benefits. Additionally, you can enhance your current coverage with the 'more benefits' option.





### My Account - Discover more benefits

Enhance your basic coverage with plans that suit your nee