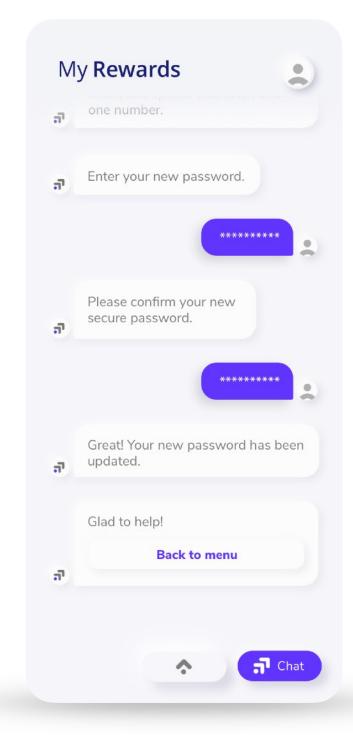

|
| Voyage             | <b>∖</b><br>Marketplace | cryptMi    |      | 8 |
|                    | •                       | 7          | Chat |   |



### Login Reset password



#### My Rewards



#### Open the email, press the '**Create New Password**' button.





Create your new password and confirm it.





### Try again and enter your new password.





### My Rewards - Main screen





### My Rewards

## Ny Account

Once your account is activated, you can complete your profile, change your password, and edit your personal information. Additionally, discover all the benefits and access to your digital travel coverage certificate.





### My Account - My Profile





### My Account - Change password



#### My **Rewards**





password.

5

Enter and confirm your new password.







### My Account - Benefits

Discover all the available benefits. Access your digital certificate and familiarize yourself with the Terms and Conditions of your benefits. Additionally, you can enhance your current coverage with the 'more benefits' option.





### My Account - Discover more benefits

Enhance your basic coverage with plans that suit your needs.









### My Rewards

# My wallet



Manage **loyalty programs** from different accounts in the **Miles digital wallet**.



Set up your **payment preferences**.



Check your balance, purchase miles, and much more.



### My wallet - Program Preferences



On the main screen, tap the icon for "**My Program Preferences**".



Find your available miles balance and each loyalty program you transferred.





#### My Rewards



Drag