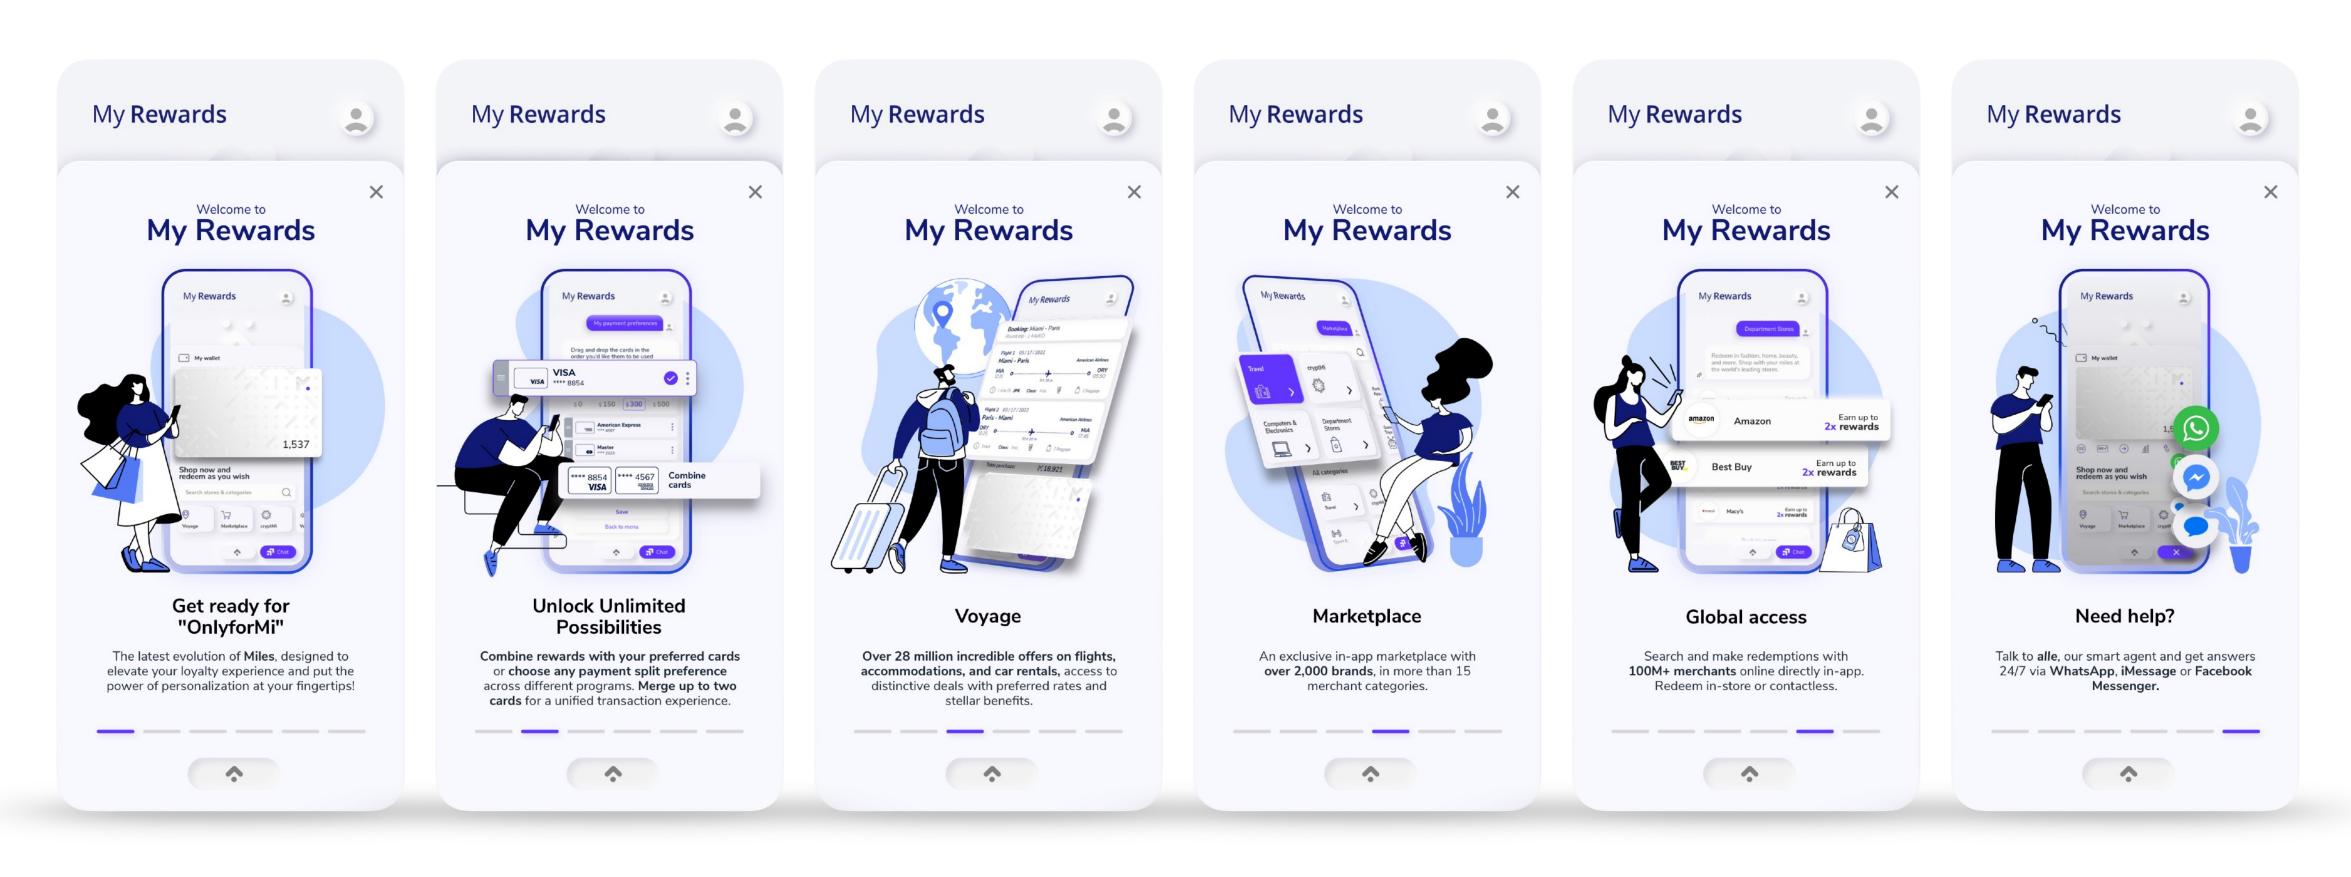

### Get ready for 'OnlyforMi' and discover how to maximize the redemption of your rewards.

Elevate your loyalty experience and access a limitless world of redemption right at your fingertips.

Download the **My Rewards** app, available for iOS and Android.

# My wallet

Manage **loyalty programs** from different accounts in the **Miles digital wallet**.

Set up your **payment preferences**.

Check your balance, purchase miles, and much more.

# Redeem without limits

More than **2,000 brands** in various categories such as fashion, technology, and Web3 are waiting for you.

**Over 100 million stores** around the world to redeem for anything you want.

More than **28 million travel options** with included '**Voyage**' benefits **at no additional cost.** 

### Redeem without limits - Marketplace

### **Questions?** Talk to **alle**.

Contact alle, our intelligent agent, and resolve any concerns in real-time through the app or via WhatsApp, iMessage, or Facebook Messenger.

alle is always available 24/7 for you and will connect you with a representative if you encounter any issues during your trip and if you desire a more personalized and immediate experience.