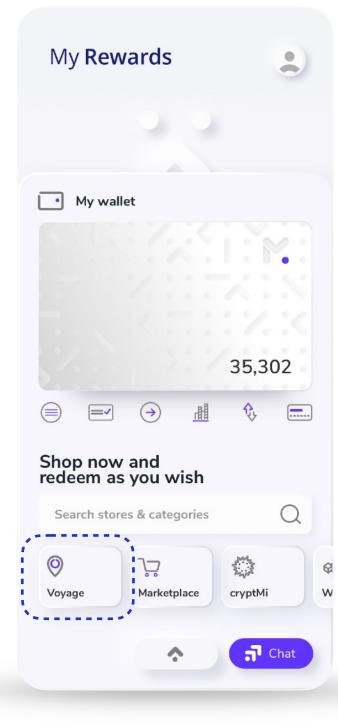

#### Start to enjoy your rewards

| My Rewa            | ards                    |            |      |   |
|--------------------|-------------------------|------------|------|---|
|                    |                         |            |      |   |
| My walle           | t                       |            |      |   |
|                    |                         | 1:6        |      |   |
|                    |                         |            |      |   |
|                    |                         | 35,3       | 02   |   |
|                    |                         | <b>₽</b> ₽ |      |   |
| Shop now redeem as | and<br>you wish         |            |      |   |
| Search stores      | s & categories          |            | Q    |   |
| Voyage             | <b>∖</b><br>Marketplace | cryptMi    |      | 8 |
|                    | •                       | 7          | Chat |   |

# My wallet

Manage **loyalty programs** from different accounts in the **Miles digital wallet**.

Set up your **payment preferences**.

Check your balance, purchase miles, and much more.