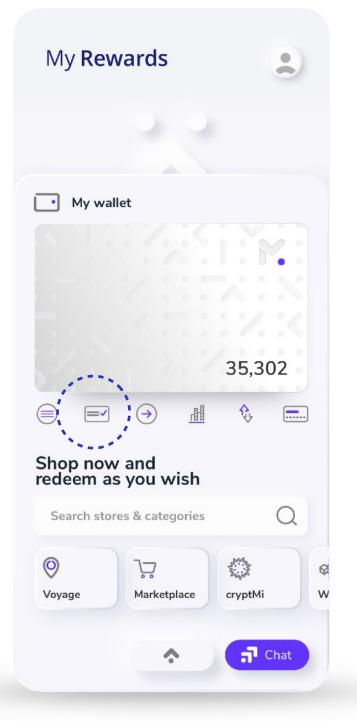

# My wallet

Manage **loyalty programs** from different accounts in the **Miles digital wallet**.

Set up your **payment preferences**.

Check your balance, purchase miles, and much more.

### My wallet - Program Preferences

On the main screen, tap the icon for "**My Program Preferences**".

Find your available miles balance and each loyalty program you transferred.

#### My Rewards

Drag each loyalty program and organize them in the redemption order you desire.

Save the changes and enjoy your miles.