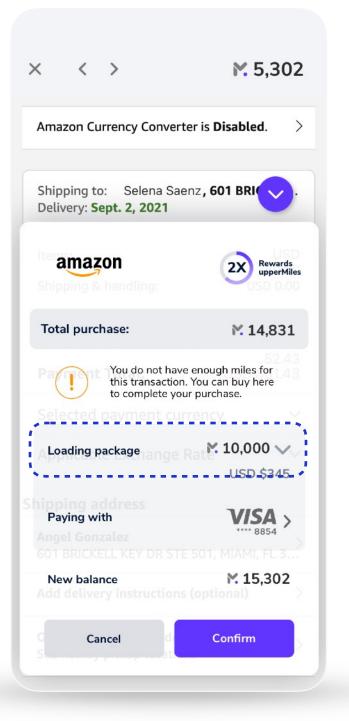

### Combine Miles and Cards

If at the time of payment your miles are not sufficient, don't worry, you can purchase miles packages.

Select a miles package to complete your transaction.

#### My **Rewards**

Your new balance is ready to be redeemed.

| × < > M. 15,302                                                                 |
|---------------------------------------------------------------------------------|
| Amazon Currency Converter is <b>Disabled</b> .                                  |
| Shipping to: Selena Saenz, <b>601 BRICKEL</b><br>Delivery: <b>Sept. 2, 2021</b> |
| Items:                                                                          |
| Shinning & handling: USD 0.00                                                   |
| amazon 2X Rewards upperMiles                                                    |
|                                                                                 |
|                                                                                 |
| Your new balance has been<br>Ioaded successfully                                |
| A                                                                               |
|                                                                                 |
| Cancel Copy card number                                                         |