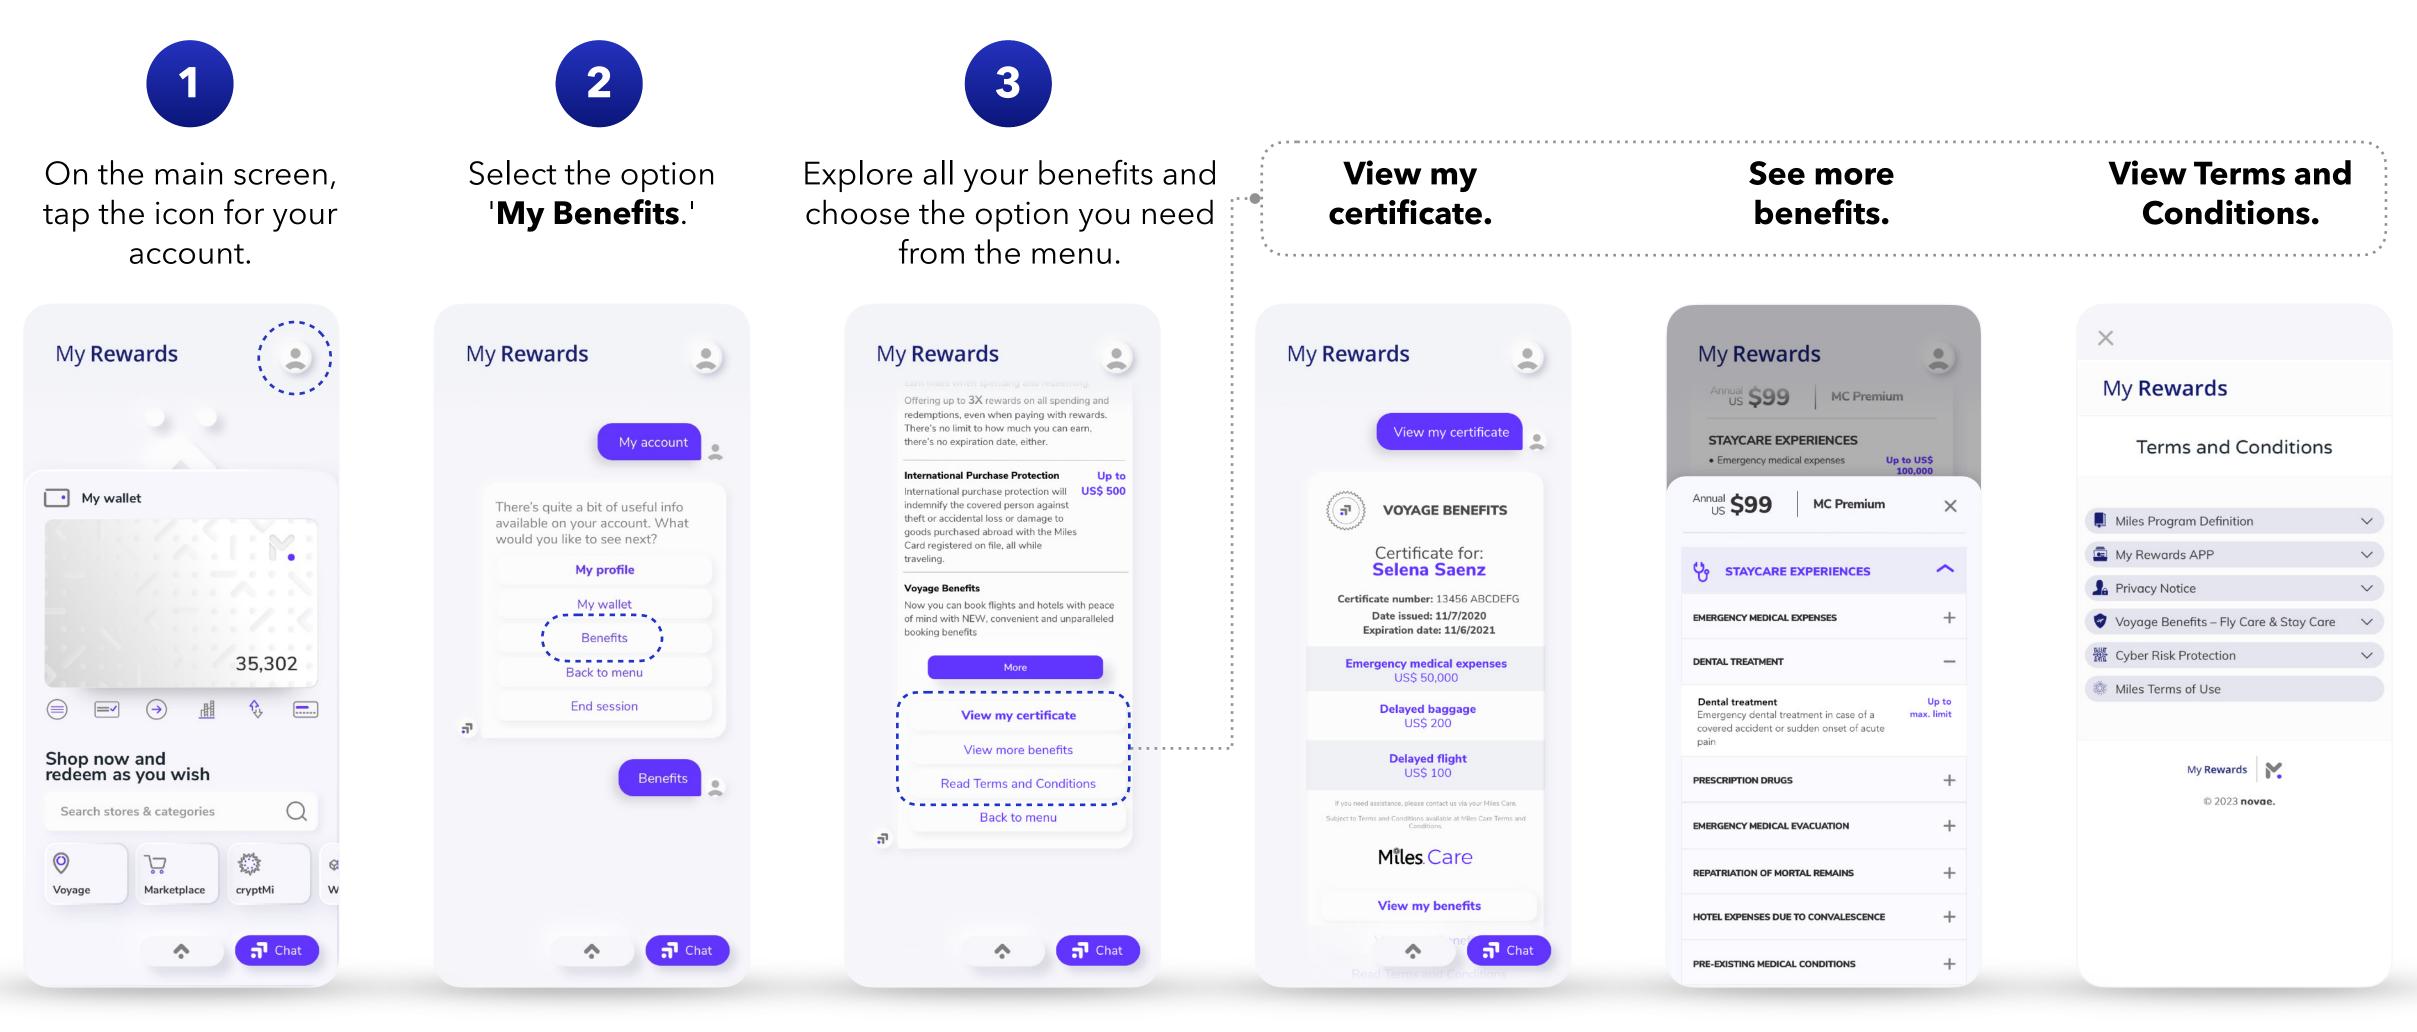

### My Account - Benefits

Discover all the available benefits. Access your digital certificate and familiarize yourself with the Terms and Conditions of your benefits. Additionally, you can enhance your current coverage with the 'more benefits' option.

### My Account - Discover more benefits

Enhance your basic coverage with plans that suit your needs.