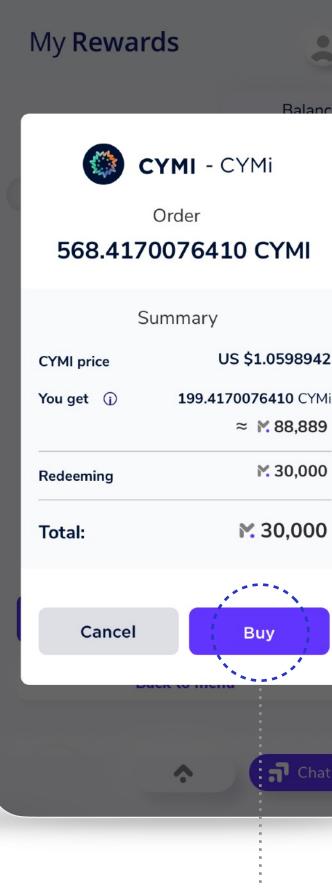

My **Rewards** 

Select the option in the main menu: Buy, Sell, or **Convert.** 

 $\mathbf{\hat{}}$ 

Chat

Enter the value you want to buy, sell, or convert and confirm.

#### **Check** the conversion and transaction details.