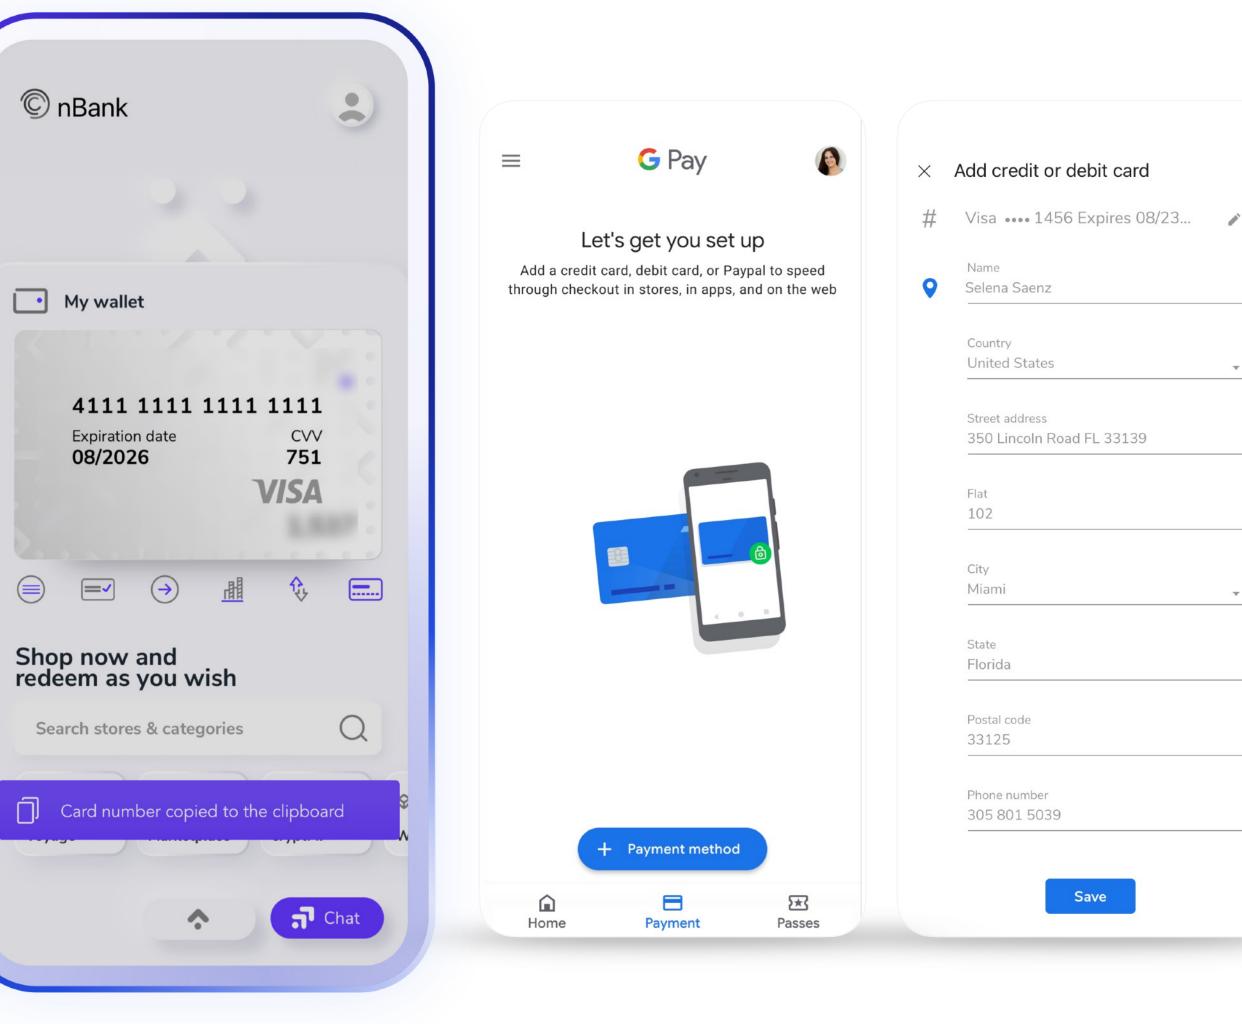

### How to add my Miles Digital Card to Google Pay?

To get the details of your **Miles Digital Card** and register them in the **G Pay** digital wallet, follow these simple steps:

- On your Miles Digital Card, press and hold the card number until you see the option to copy. 2 Go to **Google Pay**. 3 Select the "Credit Card" option.
  - Paste your card details (Card number, expiration date, and verification code).
- 5 Enter your address, postal code, and click on "Continue."
- Verify your card, and you're all set!" 6

Important information: Works for devices with Android version Lollipop (5.0) and above. If the service is not yet available in your country, change your phone's settings to the United States.

### My **Rewards**

Open your digital wallet.

Copy the number of your

Miles Digital Card.

Paste the information from your Miles Digital Card.