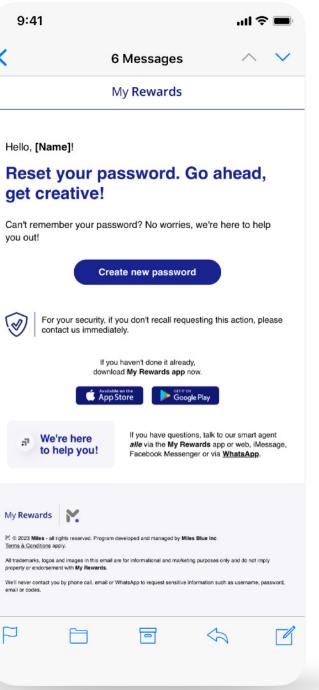

#### Open the email, press the '**Create New Password**' button.

Create your new password and confirm it.