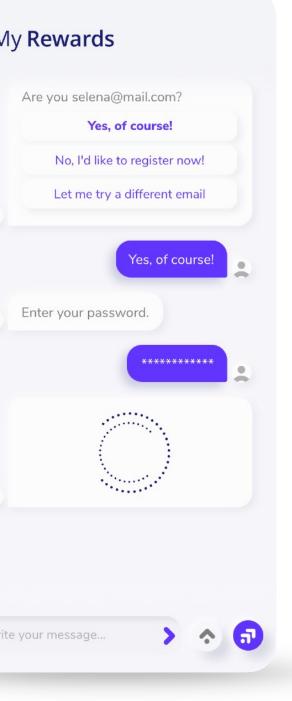

### Login Reset password

#### My Rewards

#### Open the email, press the '**Create New Password**' button.

Create your new password and confirm it.

### Try again and enter your new password.