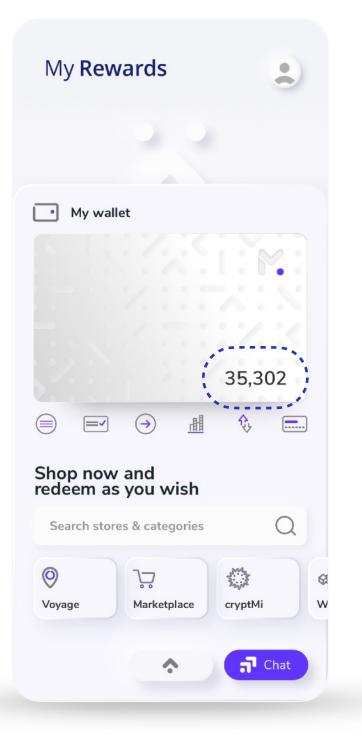

### My Wallet - My Balance

main screen.

You can check your miles balance on the main screen.

Press the 'My Balance' option.

**Discover the** earned miles

#### Start to enjoy your rewards

| My Rewa            | ards                    |            |      |   |
|--------------------|-------------------------|------------|------|---|
|                    |                         |            |      |   |
| My walle           | t                       |            |      |   |
|                    |                         | 1:6        |      |   |
|                    |                         |            |      |   |
|                    |                         | 35,3       | 02   |   |
|                    |                         | <b>₽</b> ₽ |      |   |
| Shop now redeem as | and<br>you wish         |            |      |   |
| Search stores      | s & categories          |            | Q    |   |
| Voyage             | <b>∖</b><br>Marketplace | cryptMi    |      | 8 |
|                    | •                       | 7          | Chat |   |