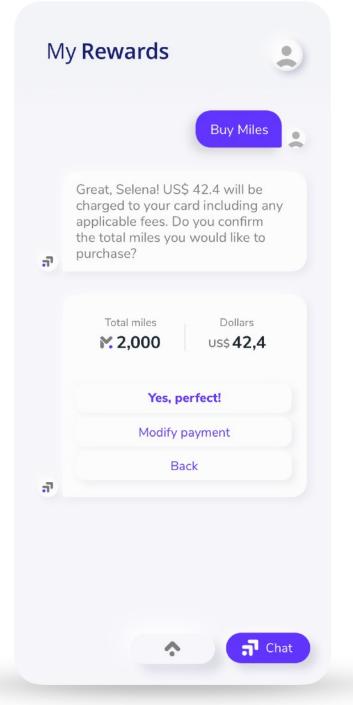

### My Wallet - Buy Miles

If your miles are not enough, you can always purchase additional miles. Just choose the exact amount you need, and you're all set.

Combine two cards to complete your payment in a single transaction.

1 Press the 'Buy Miles' option. My Rewards My wallet 35,302 ..... Shop now and redeem as you wish Q Search stores & categories No. 0 Ż Voyage Marketplace cryptMi Chat

Select the value of the miles you want to purchase and confirm to proceed with the payment.

#### My Rewards

Confirm or modify your payment.

When modifying your payment, you can select a new card.