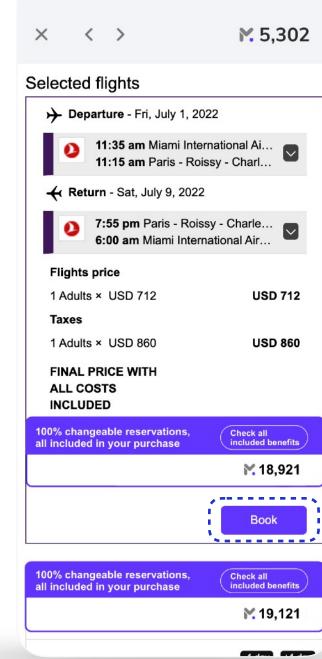

### Book your travels with Voyage

Press the 'Voyage' option.

Choose your travel option and enter the search details.

Select your favorite option and press the 'Book' button.

| × <                                                                                                            | >                           | i                | <b>×</b> 5,302 |
|----------------------------------------------------------------------------------------------------------------|-----------------------------|------------------|----------------|
| Flights                                                                                                        | Hotels                      | Cars             | Homes          |
|                                                                                                                | Round trip                  | ⊖ Multiple       | destinations   |
| Miami, Flo                                                                                                     | orida, USA                  |                  | 0              |
| DESTINATION                                                                                                    |                             |                  |                |
| Paris, Île-                                                                                                    | de-France, Fra              | ance             | 8              |
| DEPARTURE                                                                                                      |                             | RETURN           |                |
| 11/17/2022                                                                                                     | 10                          | 11/25/2022       | 2 10           |
| PASSENGERS                                                                                                     |                             |                  |                |
|                                                                                                                | 1                           | 2                |                |
| More options                                                                                                   | •                           |                  | Search         |
| the second s | with<br>xibility<br>eserve. | X                | ł              |
| ✓ 100% cł<br>your pur                                                                                          | nangeable rese<br>rchase    | rvations, all i  | ncluded in     |
| Instant co<br>Digital Ca                                                                                       | mpensation dire<br>rd       | ctly on your Mil | es             |
|                                                                                                                |                             |                  |                |