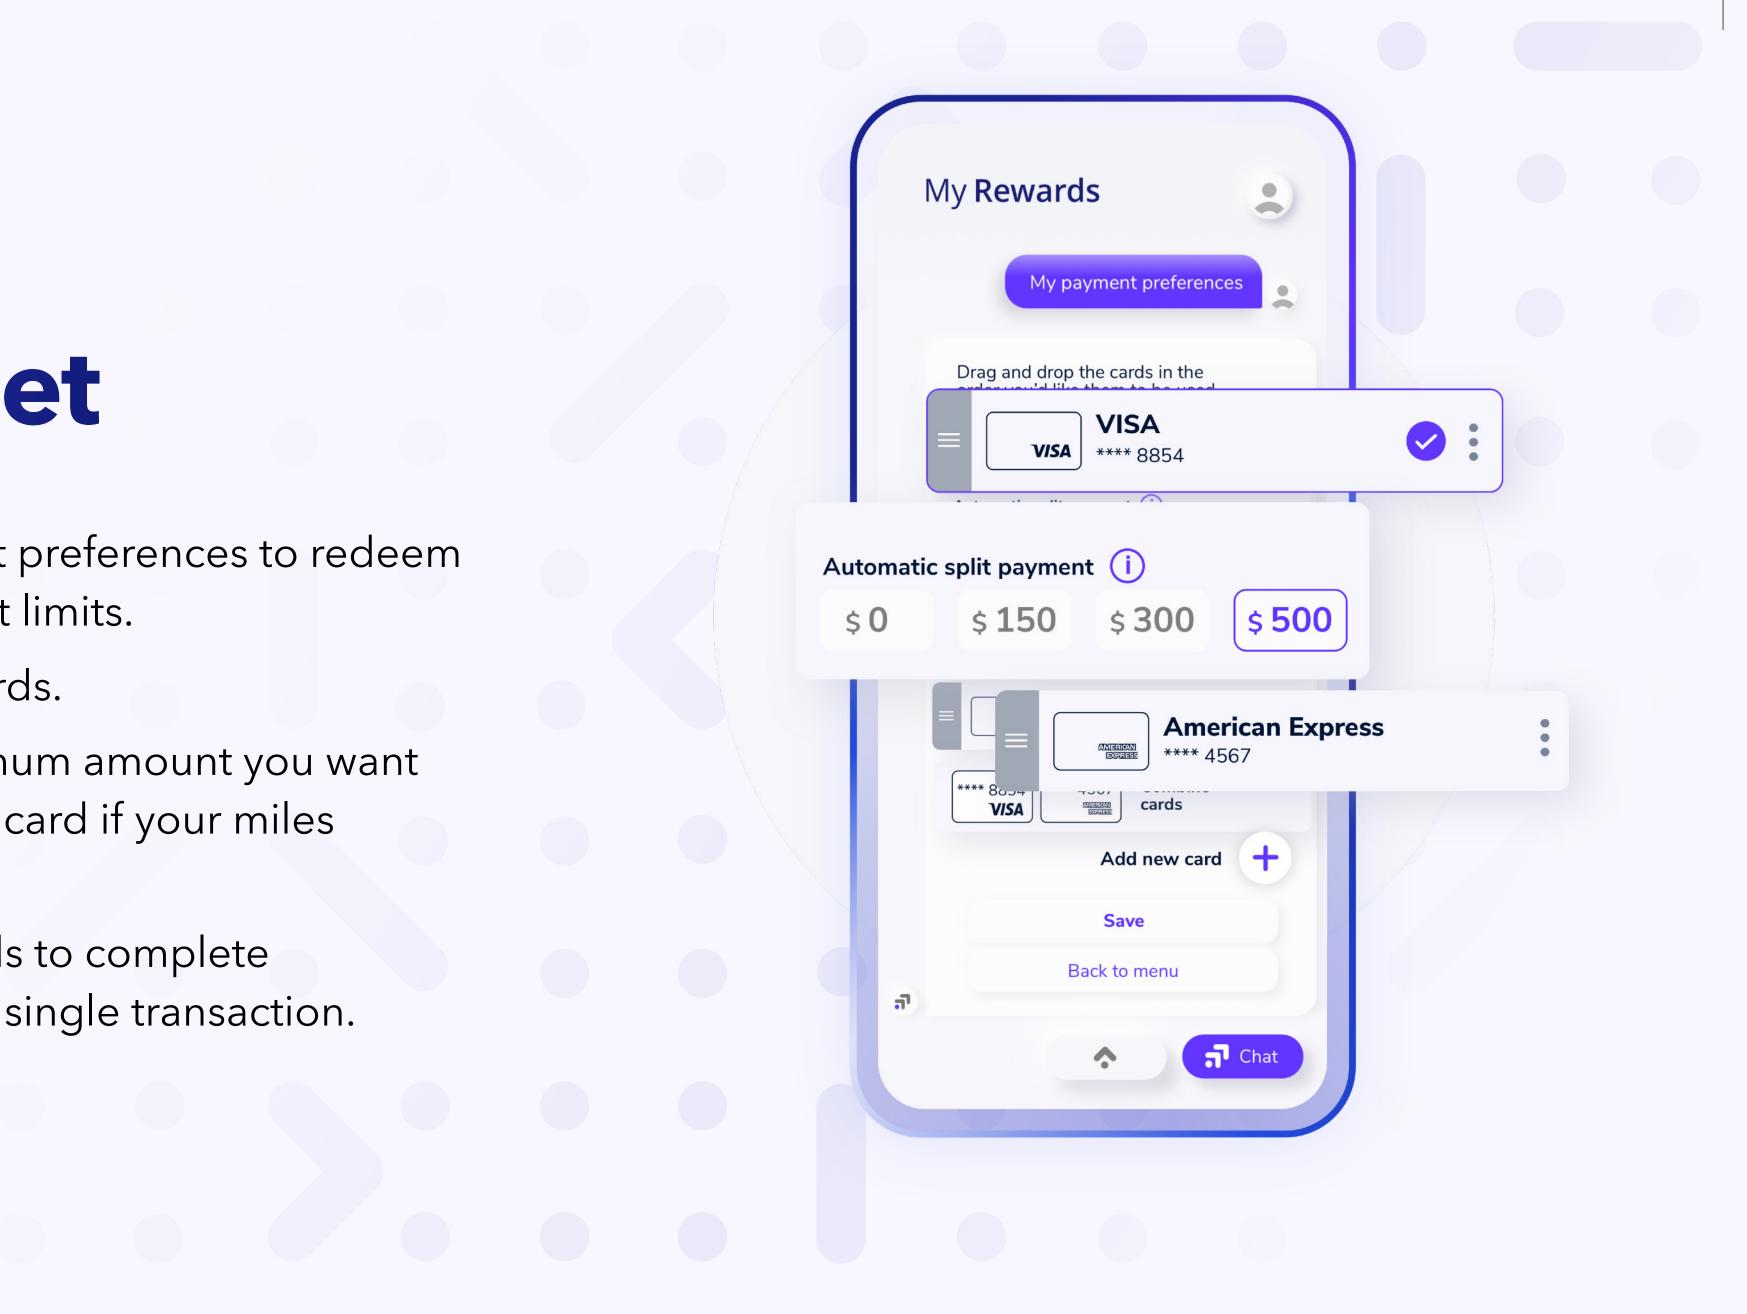

# Manage My Wallet

Set up your payment preferences to redeem your rewards without limits.

- Add additional cards.
- Choose the maximum amount you want to cover with your card if your miles are not sufficient.
- Combine two cards to complete your payment in a single transaction.

### My Wallet - Add Card

On the main screen, tap the icon for "**My Payment Preferences**".

sign.

Enter the details as they appear on your card.

#### To mark a card as a favorite, activate the switch to select the default card.

#### Set up your payment preference for combined payments: Choose the desired amount for the combined payment, and the value will be

charged to your preferred card.

#### Add more cards:

You can add as many as you want. Set up your preferences and redeem without limits.

| My Rewards                                             |
|--------------------------------------------------------|
| Add new debit<br>or credit card                        |
| Name on card                                           |
| Selena Saenz                                           |
| V/SA 🐏 📰 Discever 🔐 👘 📼<br>Cards                       |
| VISA 4534 5678 9123 8854 or                            |
| Expiration date CVV                                    |
| 12 / 26<br>Default card<br>Automatic split payment (1) |
| \$0 \$150 <b>\$300</b> \$500                           |
| Save Card                                              |
|                                                        |