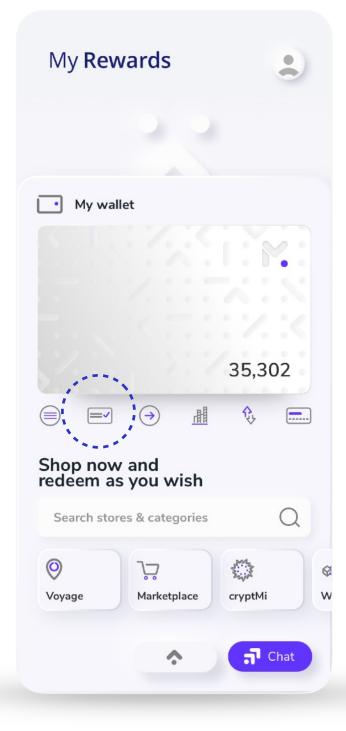

#### Start to enjoy your rewards

| My Rewa            | ards                    |            |      |   |
|--------------------|-------------------------|------------|------|---|
|                    |                         |            |      |   |
| My walle           | t                       |            |      |   |
|                    |                         | 1:6        |      |   |
|                    |                         |            |      |   |
|                    |                         | 35,3       | 02   |   |
|                    |                         | <b>₽</b> ₽ |      |   |
| Shop now redeem as | and<br>you wish         |            |      |   |
| Search stores      | s & categories          |            | Q    |   |
| Voyage             | <b>∖</b><br>Marketplace | cryptMi    |      | 8 |
|                    | •                       | 7          | Chat |   |

# My wallet

Manage **loyalty programs** from different accounts in the **Miles digital wallet**.

Set up your **payment preferences**.

Check your balance, purchase miles, and much more.

### My wallet - Program Preferences

On the main screen, tap the icon for "**My Program Preferences**".

Find your available miles balance and each loyalty program you transferred.