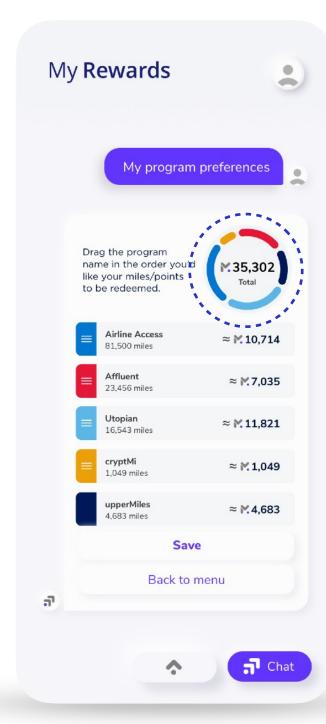

### My wallet - Program Preferences

On the main screen, tap the icon for "**My Program Preferences**".

Find your available miles balance and each loyalty program you transferred.

#### My Rewards

Drag each loyalty program and organize them in the redemption order you desire.

Save the changes and enjoy your miles.