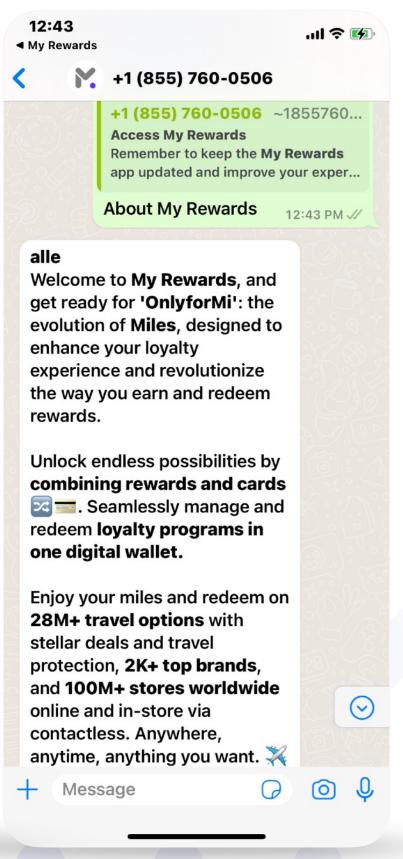

### **Questions?** Talk to **alle**.

Contact alle, our intelligent agent, and resolve any concerns in real-time through the app or via WhatsApp, iMessage, or Facebook Messenger.

alle is always available 24/7 for you and will connect you with a representative if you encounter any issues during your trip and if you desire a more personalized and immediate experience.