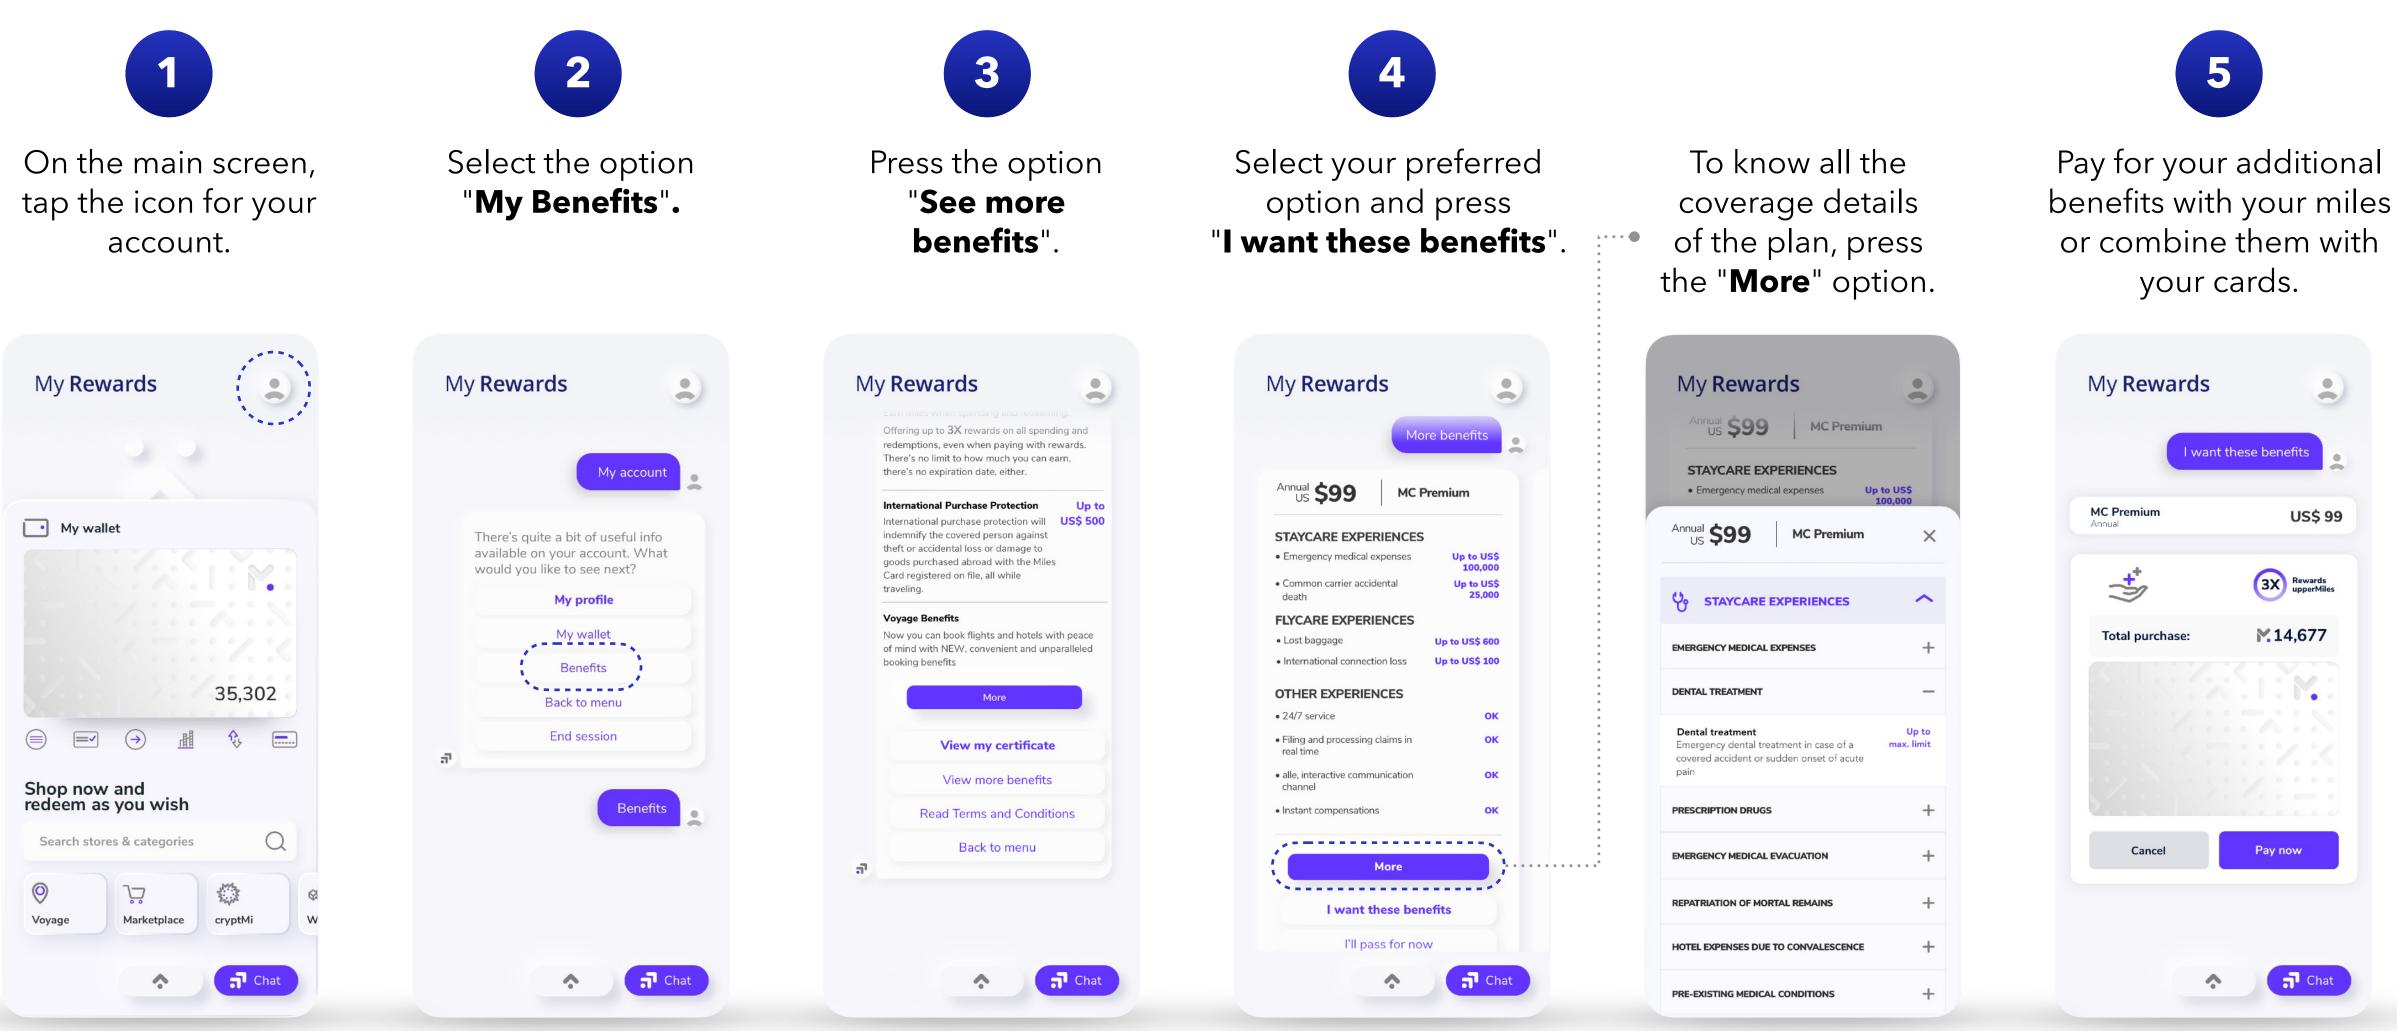

### My Account - Benefits

Discover all the available benefits. Access your digital certificate and familiarize yourself with the Terms and Conditions of your benefits. Additionally, you can enhance your current coverage with the 'more benefits' option.

### My Account - Discover more benefits

Enhance your basic coverage with plans that suit your needs.