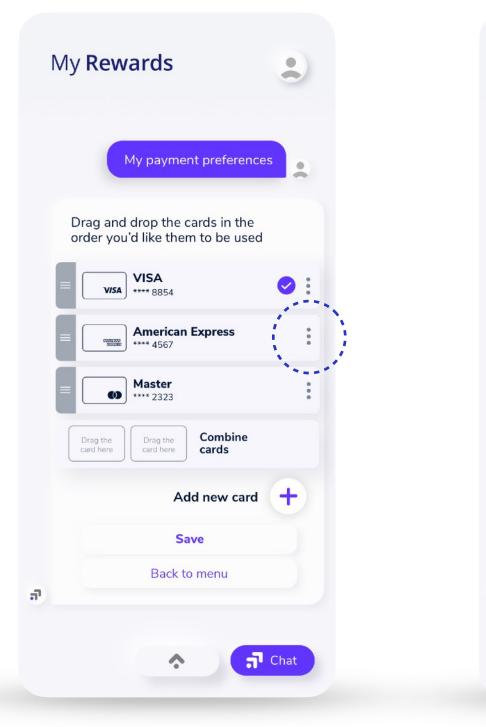

# Manage My Wallet

Set up your payment preferences to redeem your rewards without limits.

- Add additional cards.
- Choose the maximum amount you want to cover with your card if your miles are not sufficient.
- Combine two cards to complete your payment in a single transaction.

### My Wallet - Remove Card

On the main screen, tap the icon for 'My Payment Preferences'.

Click on the three dots icon.

7

### My Wallet - Combine Cards