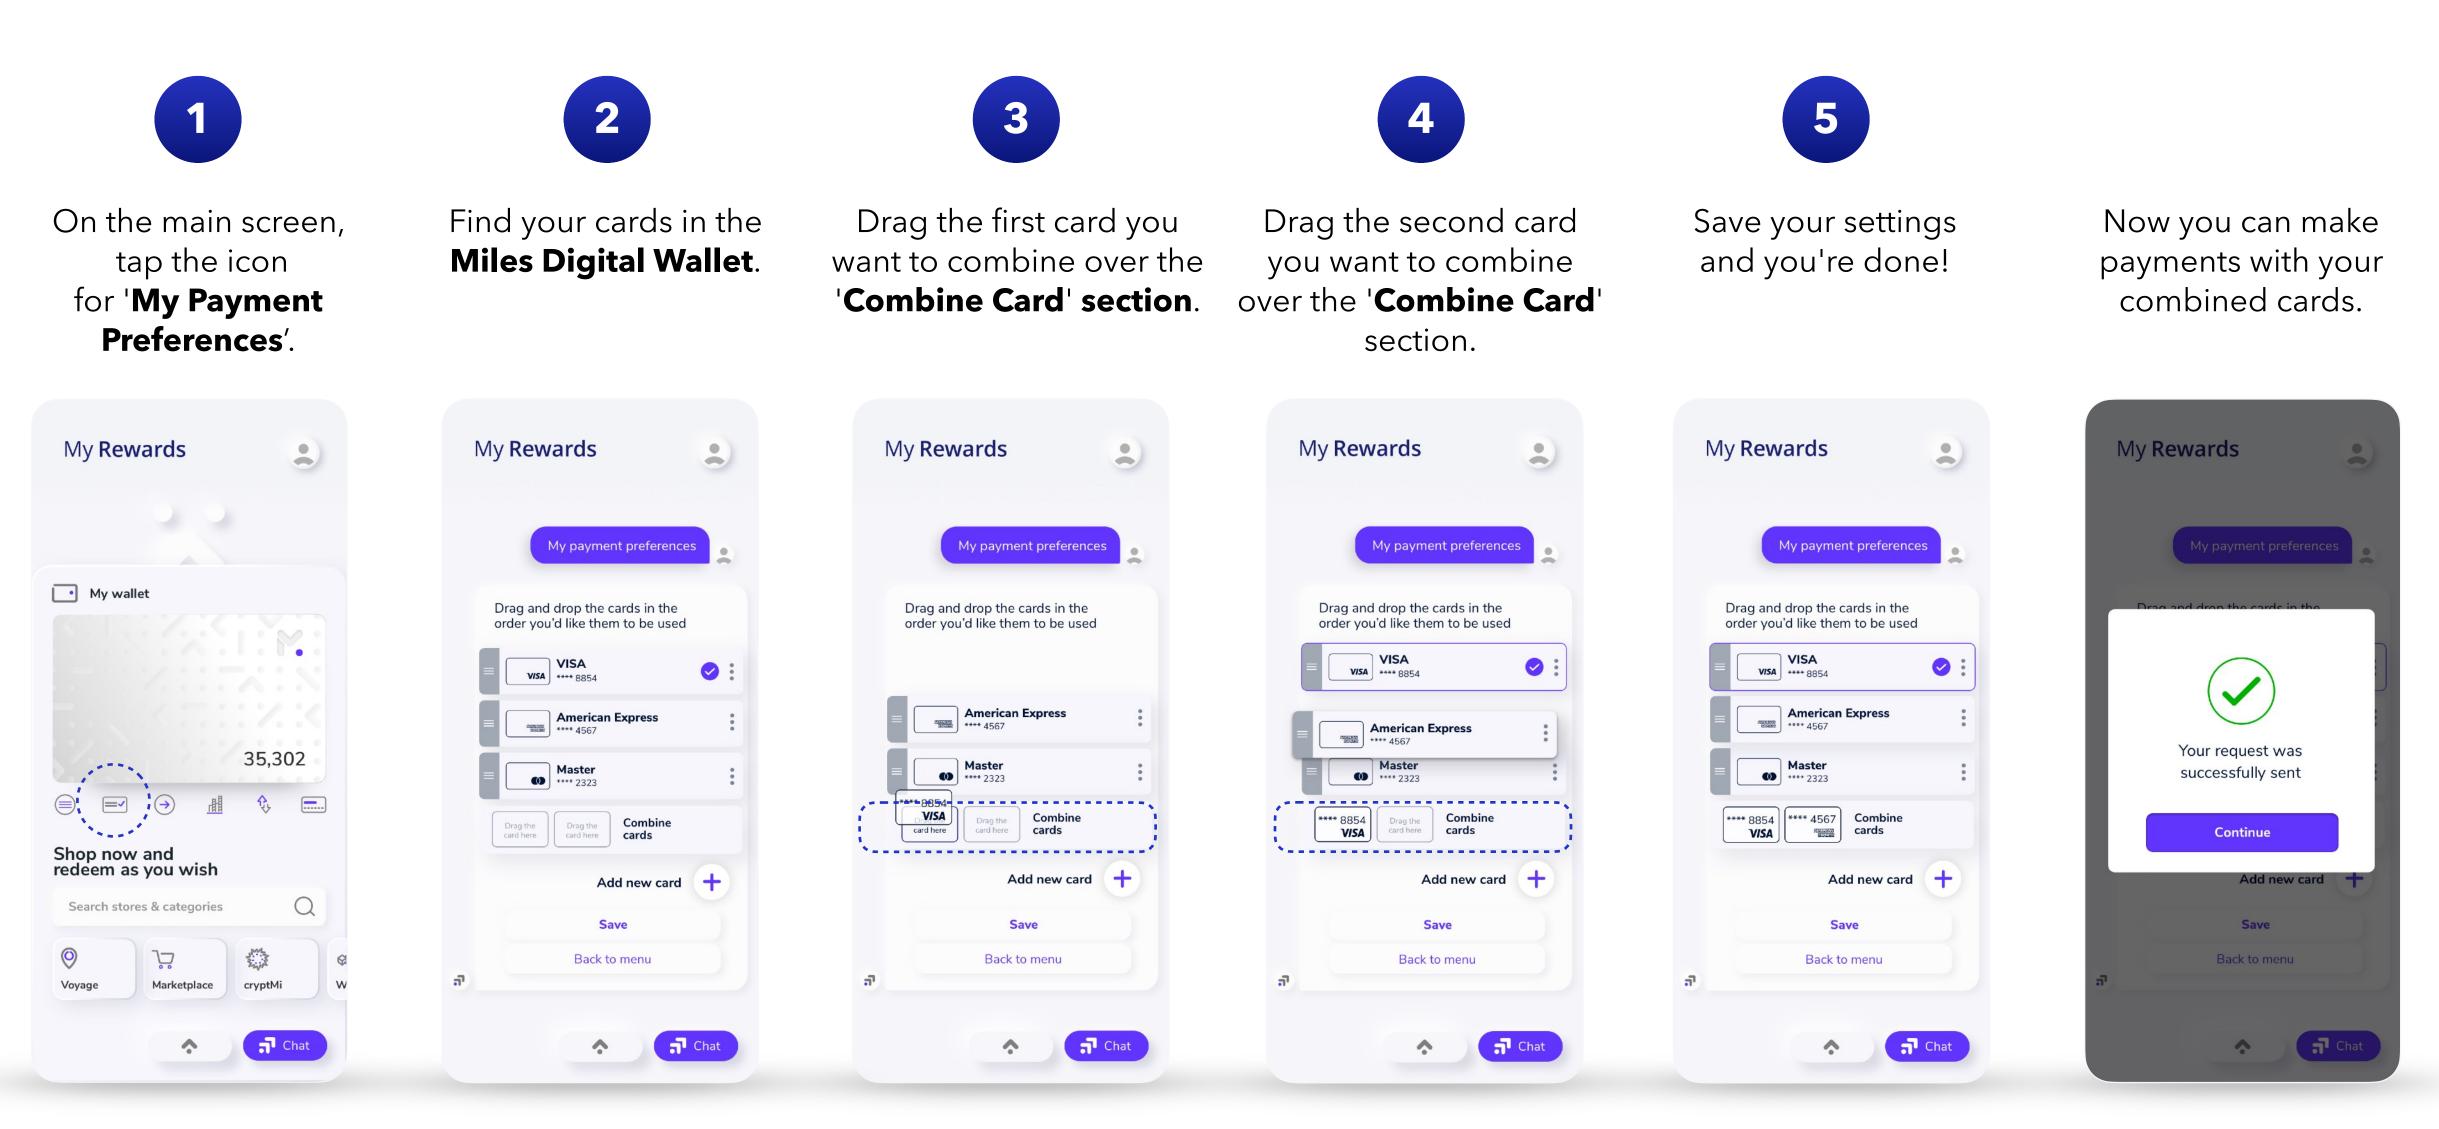

# My wallet

Manage **loyalty programs** from different accounts in the **Miles digital wallet**.

Set up your **payment preferences**.

Check your balance, purchase miles, and much more.

### My wallet - Program Preferences

On the main screen, tap the icon for "**My Program Preferences**".

Find your available miles balance and each loyalty program you transferred.

#### My Rewards

Drag each loyalty program and organize them in the redemption order you desire.

Save the changes and enjoy your miles.

# Manage My Wallet

Set up your payment preferences to redeem your rewards without limits.

- Add additional cards.
- Choose the maximum amount you want to cover with your card if your miles are not sufficient.
- Combine two cards to complete your payment in a single transaction.

### My Wallet - Combine Cards