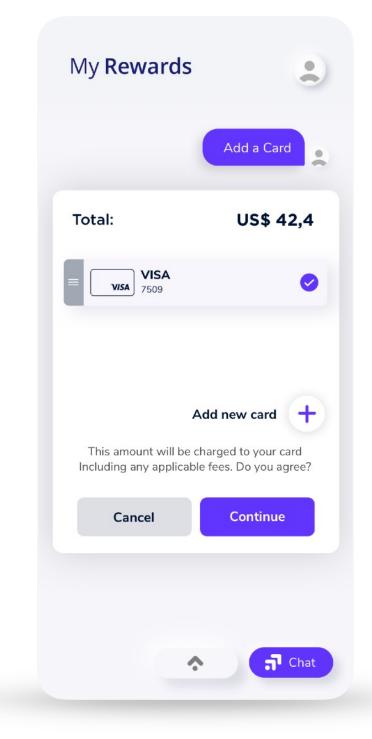

#### My Rewards

Confirm or modify your payment.

When modifying your payment, you can select a new card.

### Combine Miles and Cards

If at the time of payment your miles are not sufficient, don't worry, you can purchase miles packages.

Select a miles package to complete your transaction.