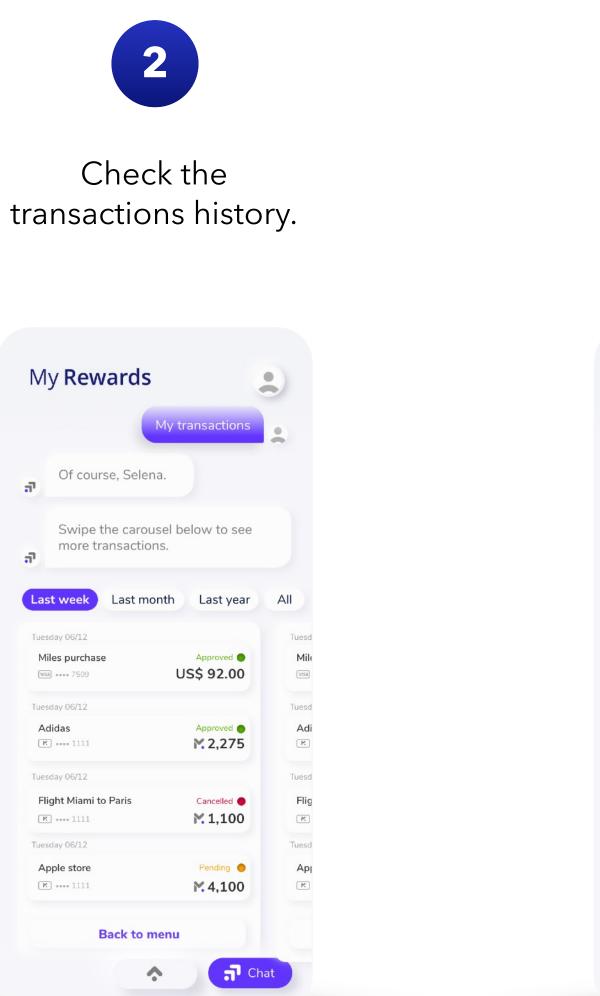

### My Wallet - Transactions

#### Press the 'Transactions' option.

7

7

### My **Rewards**

View the details of each transaction.