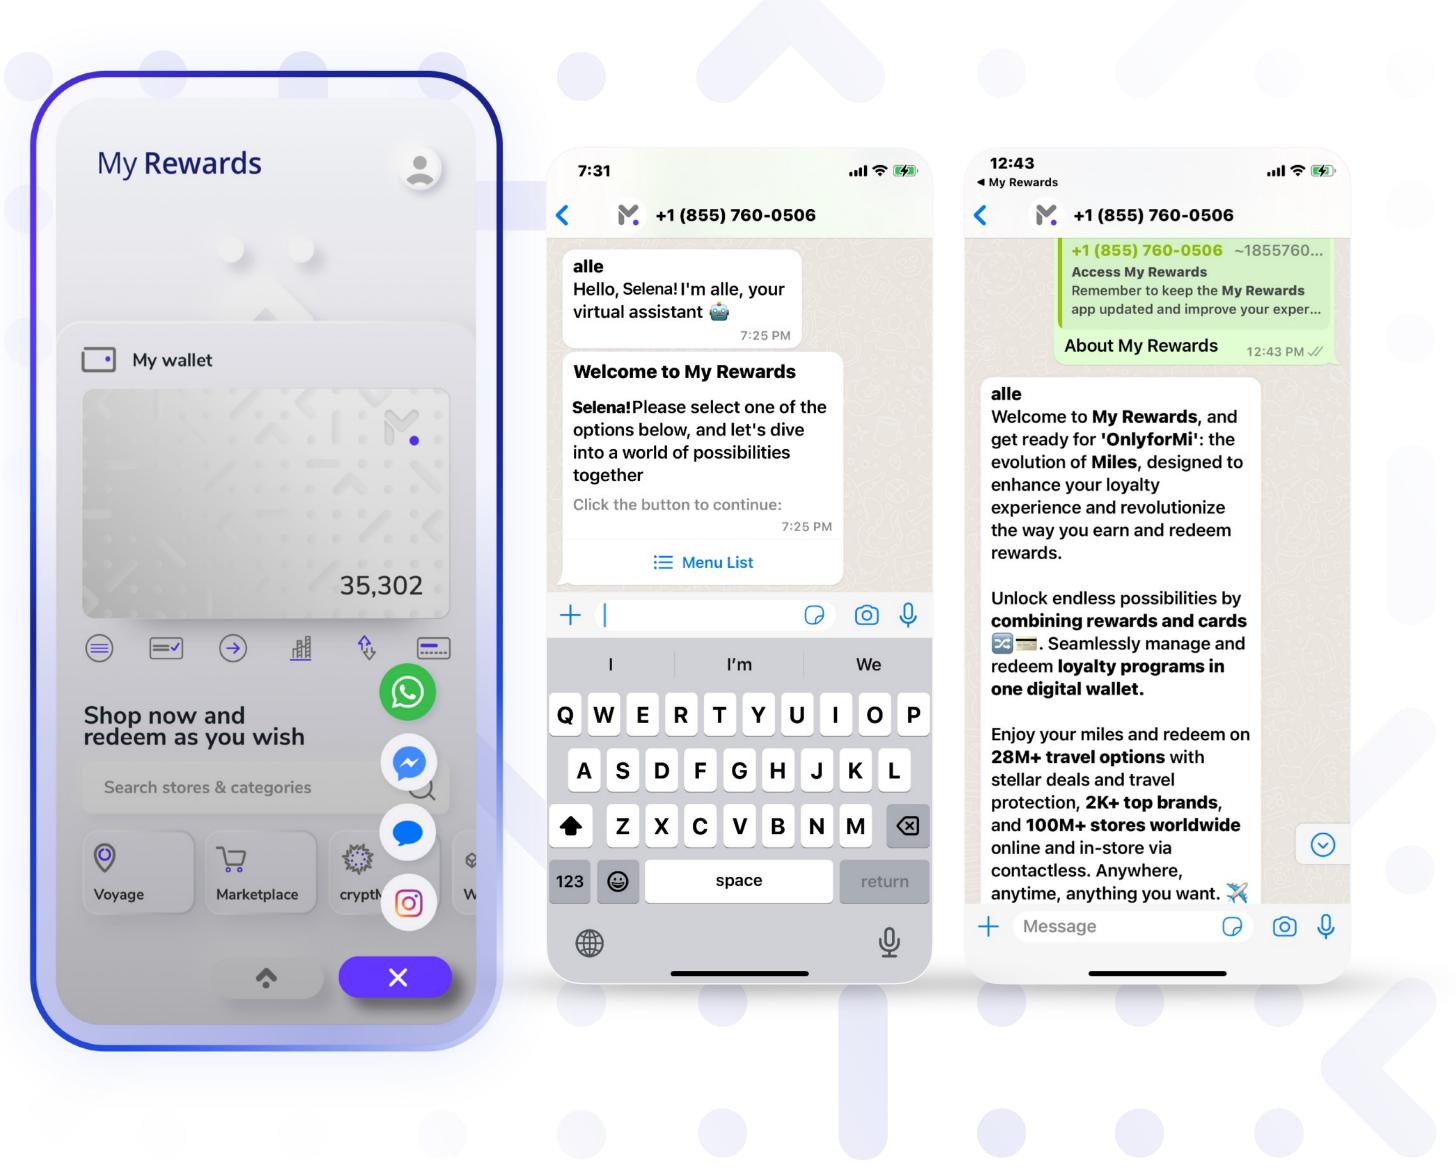

### About My Rewards

When logging into **My Rewards**, you'll always find options to enjoy a great experience.

My **Rewards** 

**Note:** Swipe right to see the next information.

### My **Rewards**

> 🐟 🕣

### **Questions?** Talk to **alle**.

Contact alle, our intelligent agent, and resolve any concerns in real-time through the app or via WhatsApp, iMessage, or Facebook Messenger.

alle is always available 24/7 for you and will connect you with a representative if you encounter any issues during your trip and if you desire a more personalized and immediate experience.