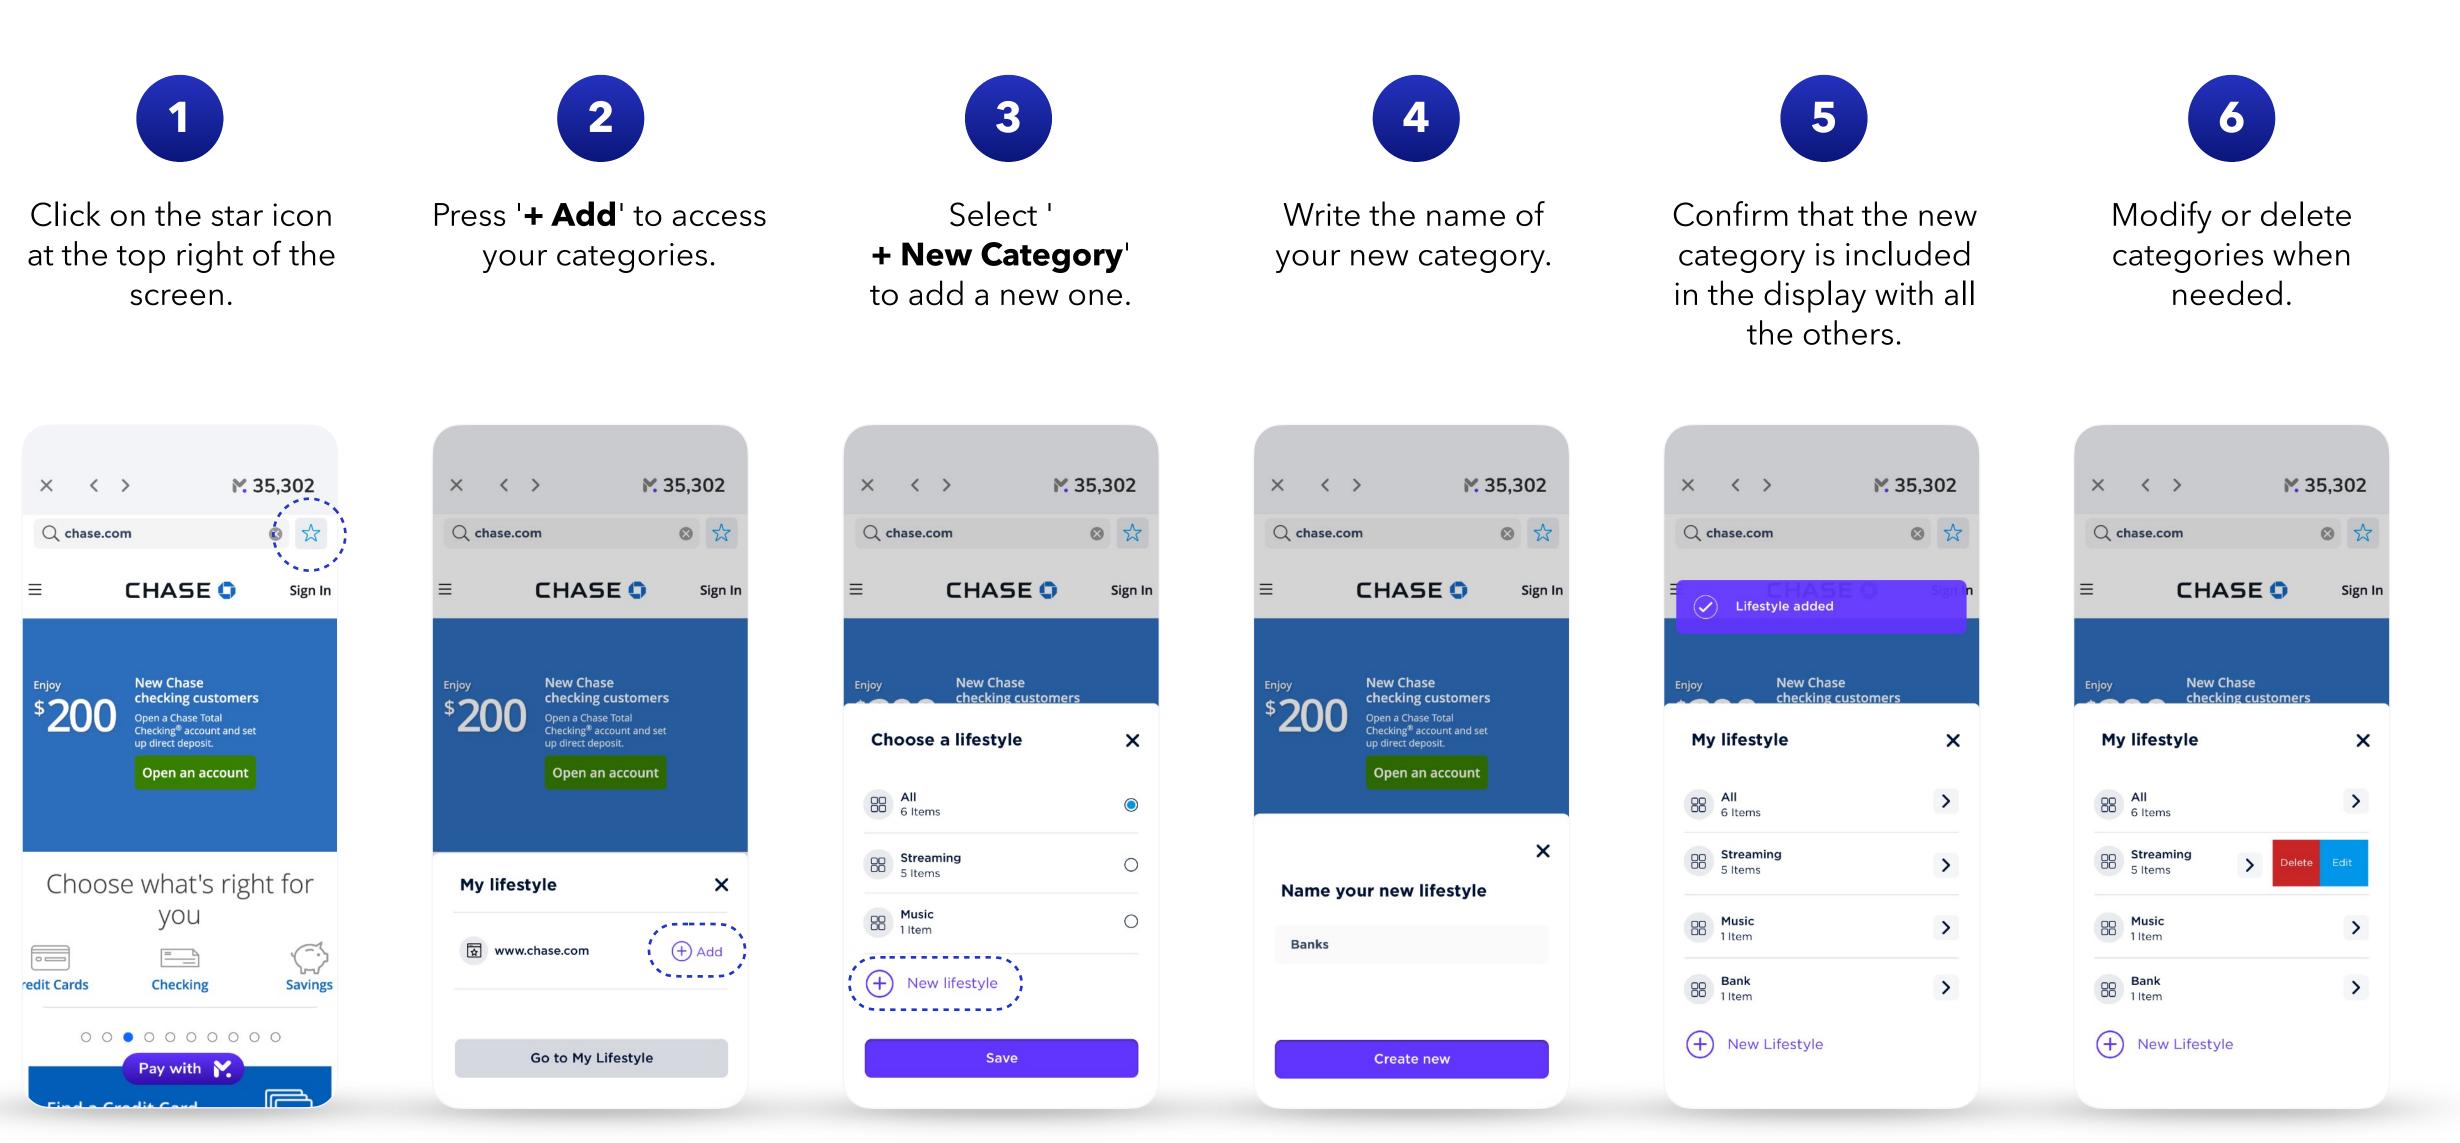

|
| 411 Card number copied 1111<br>Expiration to the clipboard CVV |   | hippi                 |
| 08/2026 751<br>V/SA                                            |   | otal b<br>stima       |
|                                                                | P | Paym                  |
| Cancel Copy card number                                        | S | Select                |
|                                                                | A | Applio                |
|                                                                |   |                       |

#### My **Rewards**

9

Complete your transaction and proceed with the payment.



10

Confirm your purchase, and you're all set!



Review the details of your transaction.







### Redeem without limits - Add New Category







### Redeem Without Limits - cryptMi

Convert over 250 cryptocurrencies via My Rewards app from any existing wallet and earn rewards! Track your crypto's performance over time right in our app.



#### My **Rewards** • Balance **M** 35,302 Sell Convert My Crypto Buy 1,049 BTC - Bitcoin ≈ ₩ 714 You have ~ 0.00874 BTC DOGE - Dogecoin ≈ № 230 You have ~ 883 DOGE ETH - Ethereum ≈ № 23 ou have ~ 0.1171 ETH **BCH** - Bitcoin Cash You have ~ 0.4906 BCH B ≈ ₩ 82 Featured cryptocurrencies . . . . ₿ BTC DOGE ETH BCH USDT





My **Rewards** 

Select the option in the main menu: Buy, Sell, or **Convert.** 

 $\mathbf{\hat{}}$ 

Chat

Enter the value you want to buy, sell, or convert and confirm.

#### **Check** the conversion and transaction details.





### Book your travels with Voyage



Pre