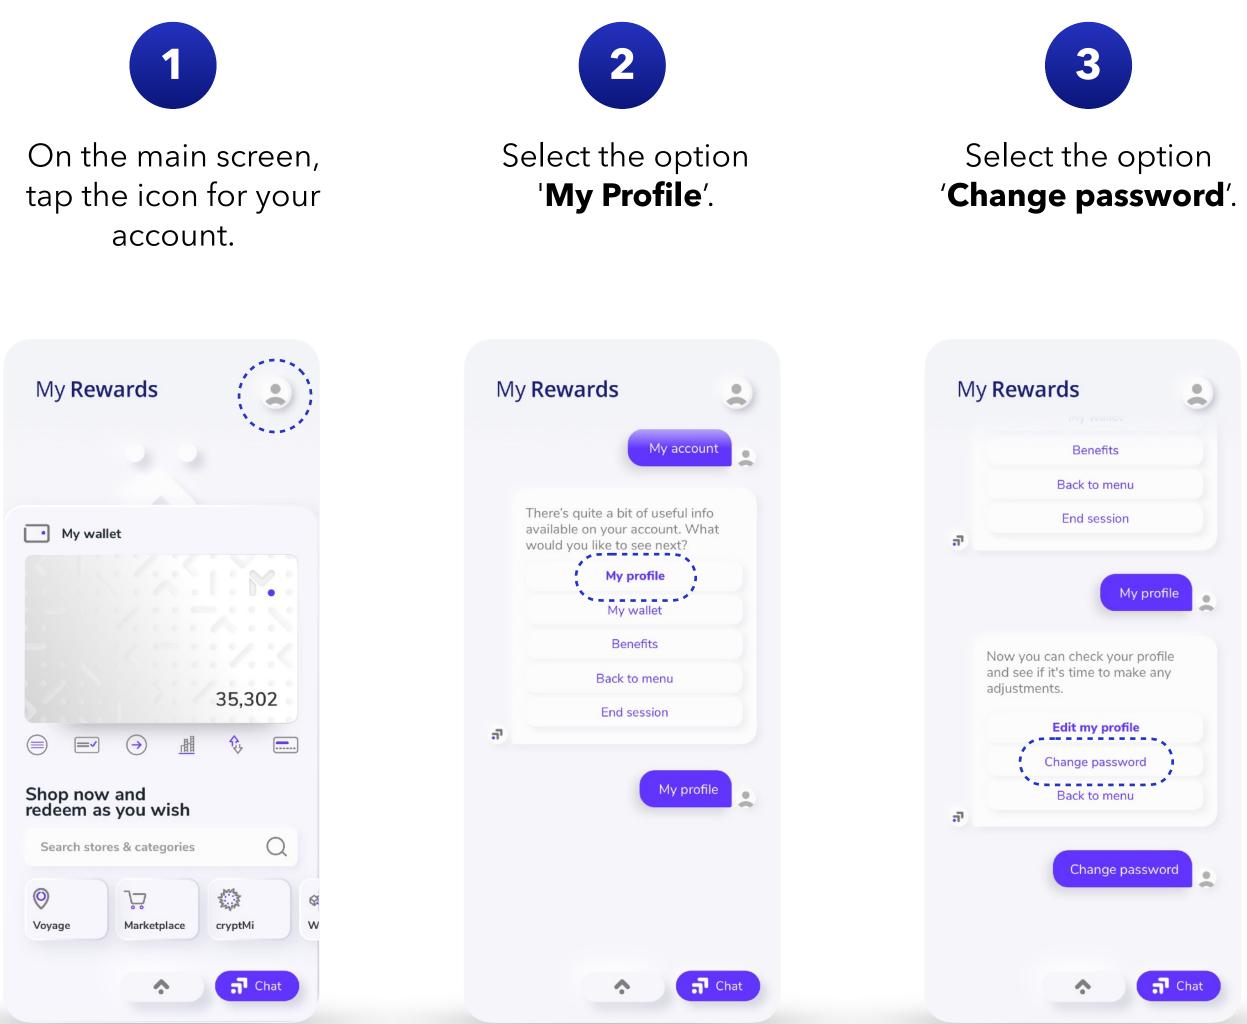

## Ny Account

Once your account is activated, you can complete your profile, change your password, and edit your personal information. Additionally, discover all the benefits and access to your digital travel coverage certificate.

### My Account - Change password

#### My **Rewards**

password.

5

Enter and confirm your new password.