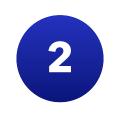

### How to login in My Rewards app?

Log in with the email address you registered with your bank.

| For security reasons, can you<br>confirm your email for me?<br>Is your email user@mail.com?<br>Yes, of course!<br>No, I'd like to register now! |  |
|-------------------------------------------------------------------------------------------------------------------------------------------------|--|
| Yes, of course!                                                                                                                                 |  |
|                                                                                                                                                 |  |
| No. Id like to register pour                                                                                                                    |  |
| No, I d like to register now:                                                                                                                   |  |
| Let me try a different email                                                                                                                    |  |
| Yes, of course!                                                                                                                                 |  |

### My Rewards

### Enter your password.