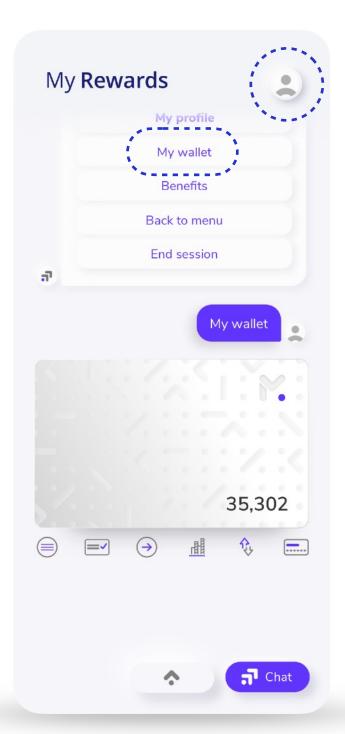

### My Account - Change password

#### My **Rewards**

password.

5

Enter and confirm your new password.