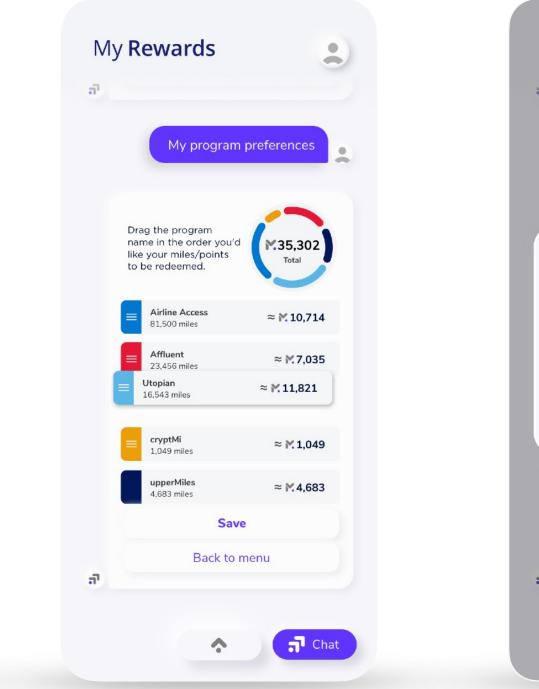

### My wallet - Program Preferences

On the main screen, tap the icon for "**My Program Preferences**".

Find your available miles balance and each loyalty program you transferred.

#### My Rewards

Drag each loyalty program and organize them in the redemption order you desire.

Save the changes and enjoy your miles.