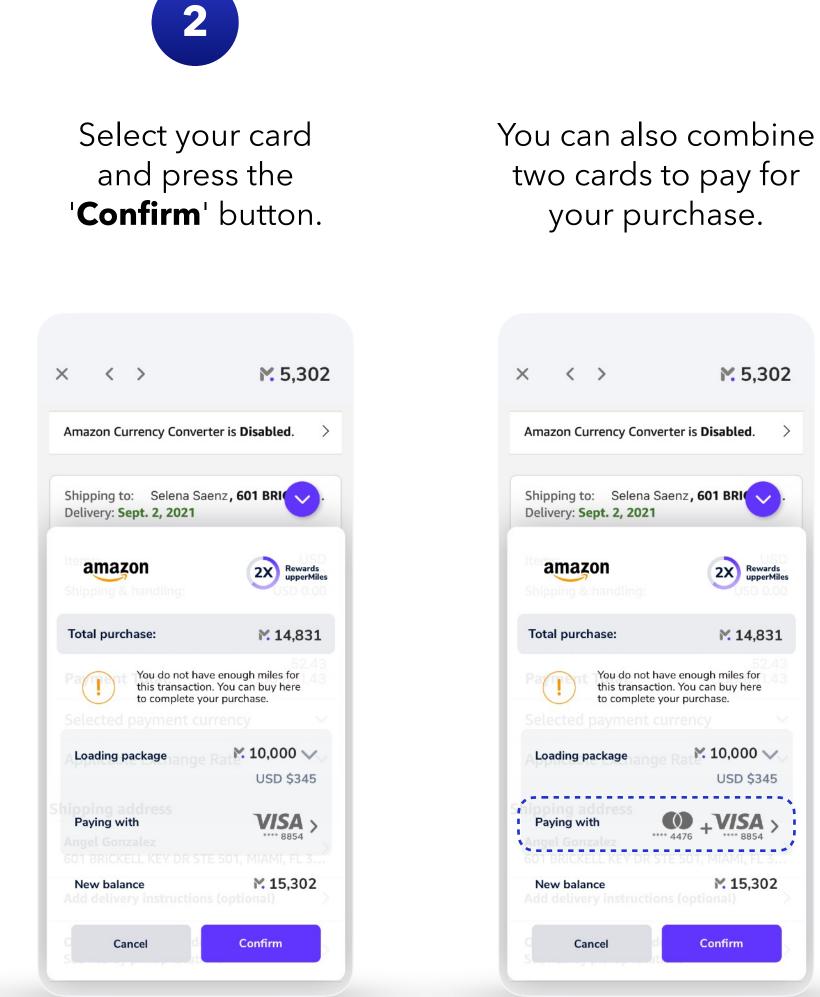

# Manage My Wallet

Set up your payment preferences to redeem your rewards without limits.

- Add additional cards.
- Choose the maximum amount you want to cover with your card if your miles are not sufficient.
- Combine two cards to complete your payment in a single transaction.

### Combine Miles and Cards

If at the time of payment your miles are not sufficient, don't worry, you can purchase miles packages.

Select a miles package to complete your transaction.