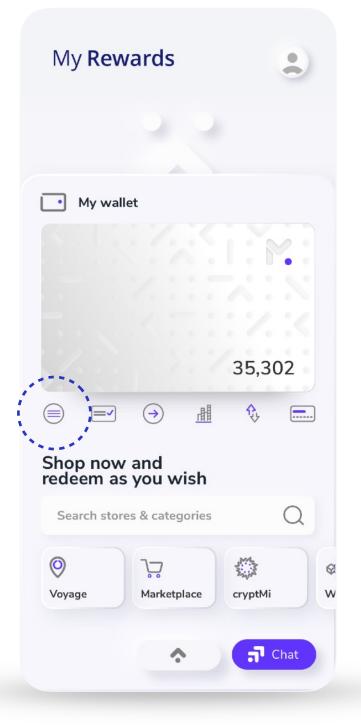

#### Start to enjoy your rewards

| My Rewa            | ards                    |            |      |   |
|--------------------|-------------------------|------------|------|---|
|                    |                         |            |      |   |
| My walle           | t                       |            |      |   |
|                    |                         | 1:6        |      |   |
|                    |                         |            |      |   |
|                    |                         | 35,3       | 02   |   |
|                    |                         | <b>₽</b> ₽ |      |   |
| Shop now redeem as | and<br>you wish         |            |      |   |
| Search stores      | s & categories          |            | Q    |   |
| Voyage             | <b>∖</b><br>Marketplace | cryptMi    |      | 8 |
|                    | •                       | 7          | Chat |   |

# My wallet

Manage **loyalty programs** from different accounts in the **Miles digital wallet**.

Set up your **payment preferences**.

Check your balance, purchase miles, and much more.