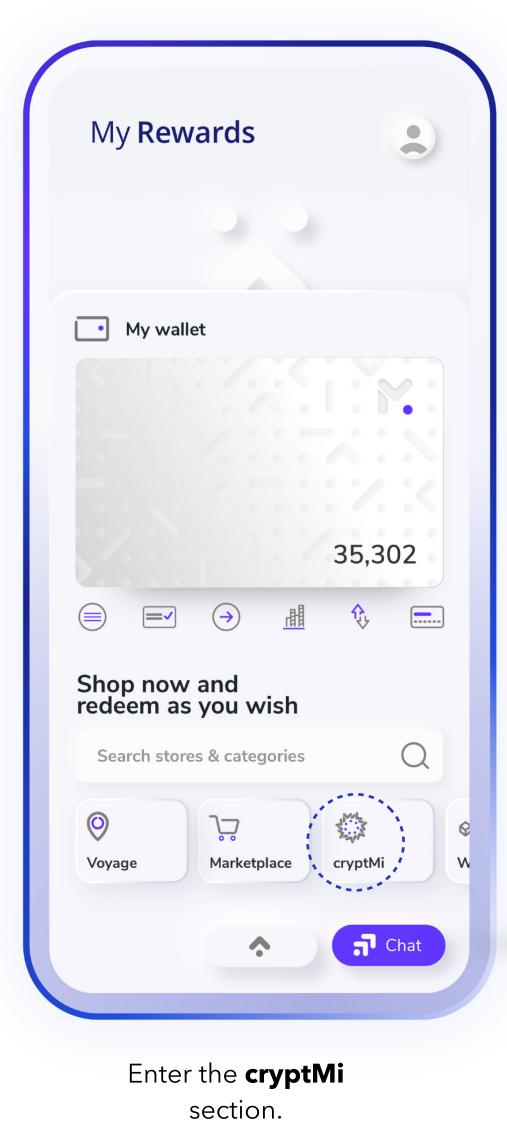

#### Start to enjoy your rewards

| My Rewa            | ards                    |            |      |   |
|--------------------|-------------------------|------------|------|---|
|                    |                         |            |      |   |
| My walle           | t                       |            |      |   |
|                    |                         | 1:6        |      |   |
|                    |                         |            |      |   |
|                    |                         | 35,3       | 02   |   |
|                    |                         | <b>₽</b> ₽ |      |   |
| Shop now redeem as | and<br>you wish         |            |      |   |
| Search stores      | s & categories          |            | Q    |   |
| Voyage             | <b>∖</b><br>Marketplace | cryptMi    |      | 8 |
|                    | •                       | 7          | Chat |   |

### Redeem Without Limits - cryptMi

Convert over 250 cryptocurrencies via My Rewards app from any existing wallet and earn rewards! Track your crypto's performance over time right in our app.