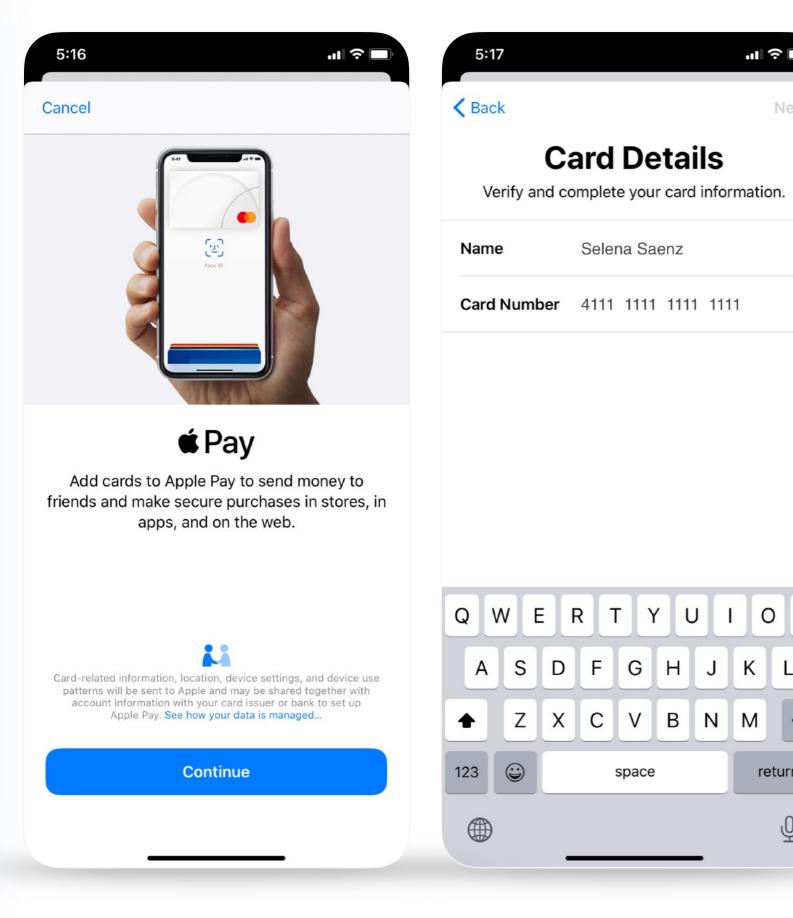

### How to add my Miles Digital Card to Apple Pay?

To obtain the details of your **Miles Digital Card** and register them in the digital wallet of your iPhone, iPad, Apple Watch, or Mac, follow these simple steps:

- On your Miles Digital Card, press and hold the card number until you see the option to copy.
  - Open your **Apple Pay** digital wallet, click on **+**.
- Select the "Credit or Debit Card" option and then click Continue.
- Choose "Enter Card Details Manually" and paste the information from your Miles Digital Card (card number, expiration date, and verification code).
- Review if the card information is correct, and you're done! 5