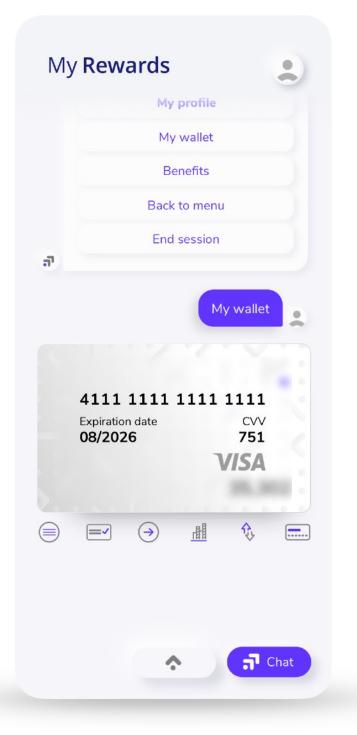

### Access your Miles Digital Card

**Option 1:** On the main screen, press the **'My Wallet'** icon.

**Option 2:** Press the 'My Account' icon, and then select the **'My Wallet'** option.

For your security, enter your password.

#### My Rewards

Access the card number, expiration date, and CVV.

To copy the number of your **Miles Digital Card**, tap on the card number

and copy it.