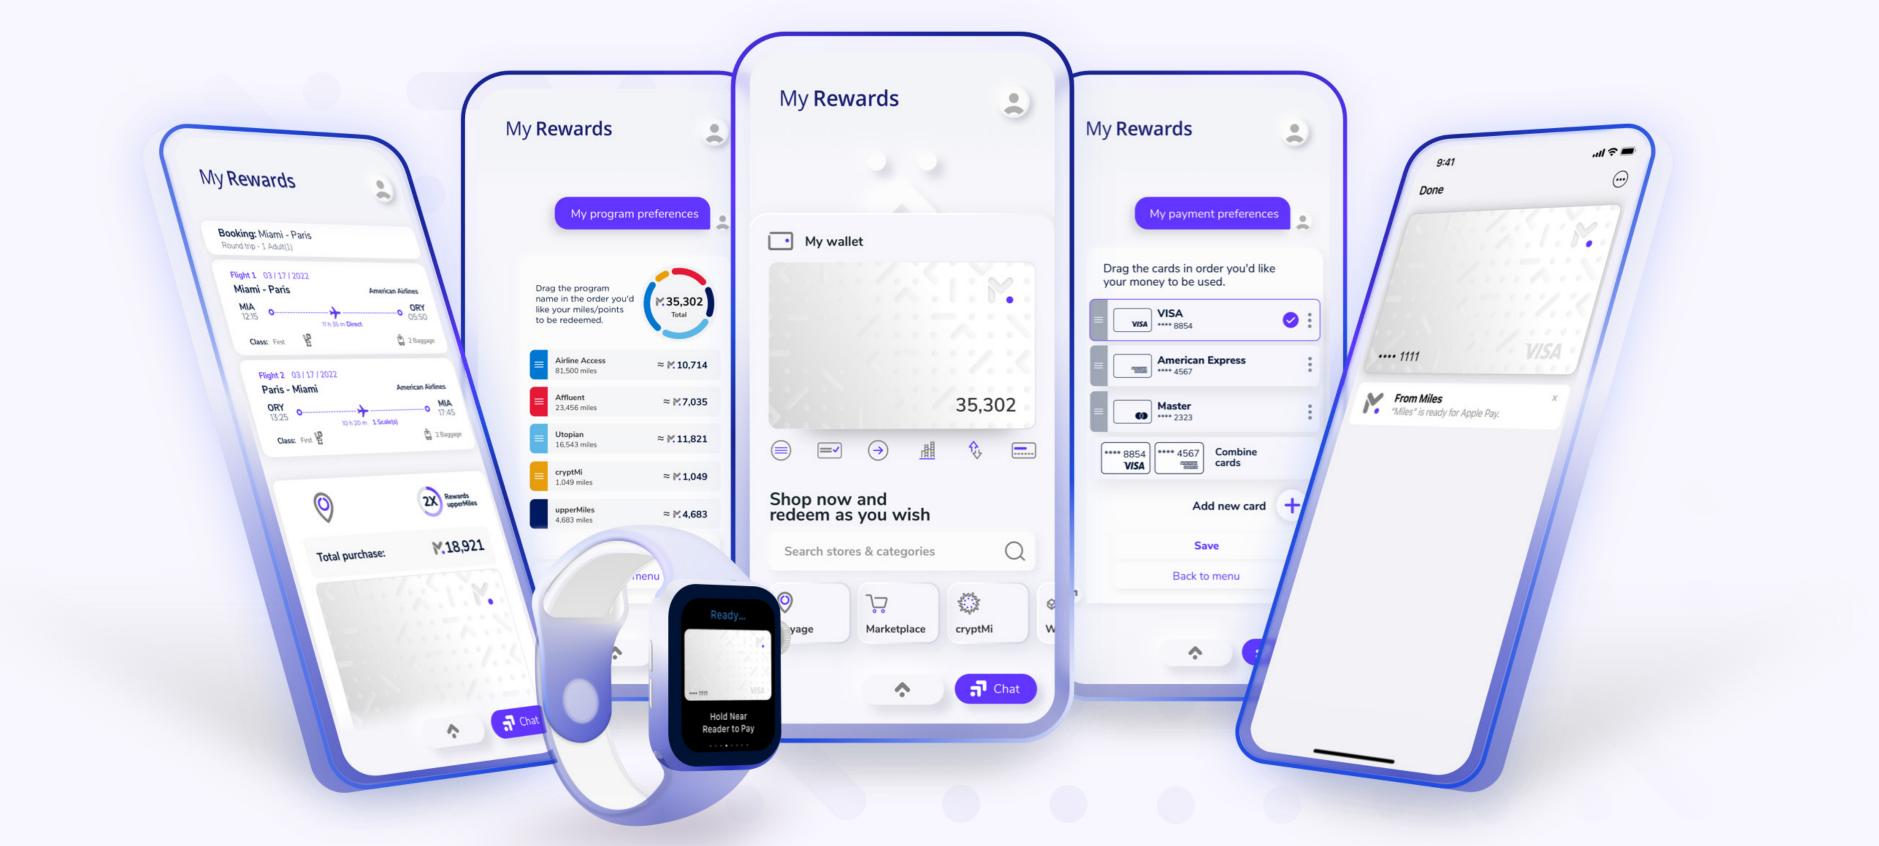

### My wallet - Program Preferences

On the main screen, tap the icon for "**My Program Preferences**".

Find your available miles balance and each loyalty program you transferred.

#### My Rewards

Drag each loyalty program and organize them in the redemption order you desire.

Save the changes and enjoy your miles.

# Manage My Wallet

Set up your payment preferences to redeem your rewards without limits.

- Add additional cards.
- Choose the maximum amount you want to cover with your card if your miles are not sufficient.
- Combine two cards to complete your payment in a single transaction.

### My Wallet - Add Card

On the main screen, tap the icon for "**My Payment Preferences**".

sign.

Enter the details as they appear on your card.

#### Add more cards:

You can add as many as you want. Set up your preferences and redeem without limits.

| My Rewards                                             |
|--------------------------------------------------------|
| Add new debit<br>or credit card                        |
| Name on card                                           |
| Selena Saenz                                           |
| V/SA 🐏 📰 Discever 🔐 👘 📼<br>Cards                       |
| VISA 4534 5678 9123 8854 or                            |
| Expiration date CVV                                    |
| 12 / 26<br>Default card<br>Automatic split payment (1) |
| \$0 \$150 <b>\$300</b> \$500                           |
| Save Card                                              |
|                                                        |

|    | My <b>Rewards</b>                                               |
|----|-----------------------------------------------------------------|
|    |                                                                 |
|    | My payment preferences                                          |
|    | Drag and drop the cards in the order you'd like them to be used |
|    | <b>VISA VISA</b> ***** 8854                                     |
|    | American Express                                                |
|    | <b>Master</b>                                                   |
|    | Drag the card here Drag the card here Combine cards             |
|    | Add new card                                                    |
|    | Save                                                            |
| ลา | Back to menu                                                    |
|    | ক ন                                                             |