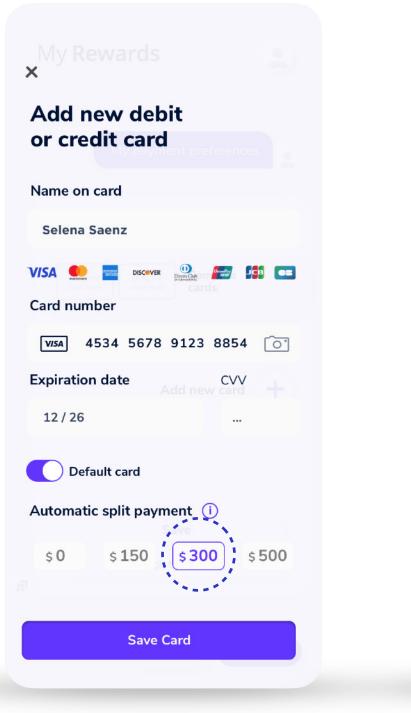

#### Set up your payment preference for combined payments: Choose the desired amount for the combined payment, and the value will be

charged to your preferred card.

#### Add more cards:

You can add as many as you want. Set up your preferences and redeem without limits.

| My Rewards                                             |
|--------------------------------------------------------|
| Add new debit<br>or credit card                        |
| Name on card                                           |
| Selena Saenz                                           |
| V/SA 🐏 📰 Discever 🔐 👘 📼<br>Cards                       |
| VISA 4534 5678 9123 8854 or                            |
| Expiration date CVV                                    |
| 12 / 26<br>Default card<br>Automatic split payment (1) |
| \$0 \$150 <b>\$300</b> \$500                           |
| Save Card                                              |
|                                                        |