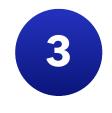

#### My **Rewards**

Your new balance is ready to be redeemed.

| × < > M. 15,302                                                                 |
|---------------------------------------------------------------------------------|
| Amazon Currency Converter is <b>Disabled</b> .                                  |
| Shipping to: Selena Saenz, <b>601 BRICKEL</b><br>Delivery: <b>Sept. 2, 2021</b> |
| Items:                                                                          |
| Shinning & handling: USD 0.00                                                   |
| amazon 2X Rewards upperMiles                                                    |
|                                                                                 |
|                                                                                 |
| Your new balance has been<br>Ioaded successfully                                |
| A                                                                               |
|                                                                                 |
| Cancel Copy card number                                                         |

### upperMiles

Earn miles by paying with your miles.

When you redeem miles in **My Rewards**, you earn even more miles, known as **upperMiles**.

Receive up to **3x upperMiles** for each redemption or by paying for your purchases with your **Miles Digital Card**.