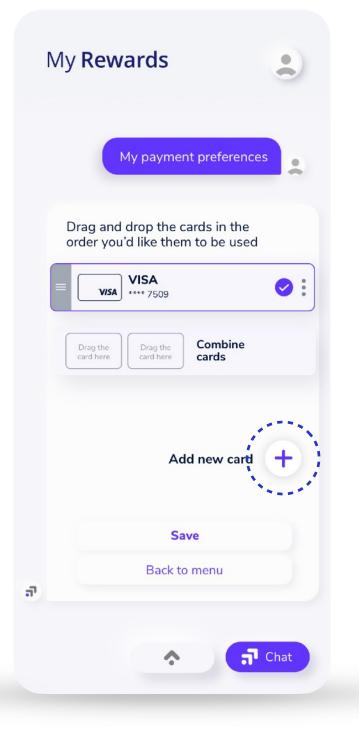

# Manage My Wallet

Set up your payment preferences to redeem your rewards without limits.

- Add additional cards.
- Choose the maximum amount you want to cover with your card if your miles are not sufficient.
- Combine two cards to complete your payment in a single transaction.

### My Wallet - Add Card

On the main screen, tap the icon for "**My Payment Preferences**".

sign.

Enter the details as they appear on your card.

#### To mark a card as a favorite, activate the switch to select the default card.

#### Set up your payment preference for combined payments: Choose the desired amount for the combined payment, and the value will be

charged to your preferred card.

#### Add more cards:

You can add as many as you want. Set up your preferences and redeem without limits.

| My Rewards                                             |
|--------------------------------------------------------|
| Add new debit<br>or credit card                        |
| Name on card                                           |
| Selena Saenz                                           |
| V/SA 🐏 📰 Discever 🔐 👘 📼<br>Cards                       |
| VISA 4534 5678 9123 8854 or                            |
| Expiration date CVV                                    |
| 12 / 26<br>Default card<br>Automatic split payment (1) |
| \$0 \$150 <b>\$300</b> \$500                           |
| Save Card                                              |
|                                                        |

|    | My <b>Rewards</b>                                               |
|----|-----------------------------------------------------------------|
|    |                                                                 |
|    | My payment preferences                                          |
|    | Drag and drop the cards in the order you'd like them to be used |
|    | <b>VISA VISA</b> ***** 8854                                     |
|    | American Express                                                |
|    | <b>Master</b>                                                   |
|    | Drag the card here Drag the card here Combine cards             |
|    | Add new card                                                    |
|    | Save                                                            |
| ลา | Back to menu                                                    |
|    | ক ন                                                             |