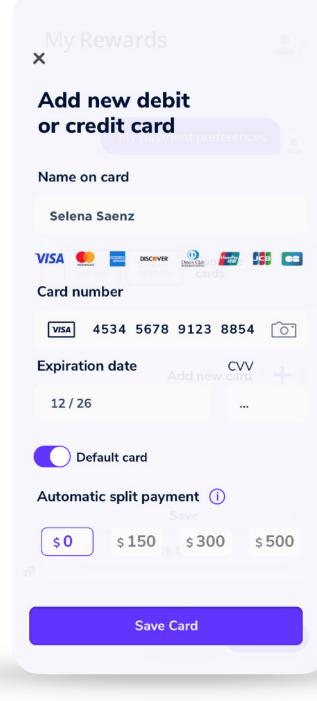

### My Wallet - Add Card

On the main screen, tap the icon for "**My Payment Preferences**".

sign.

Enter the details as they appear on your card.

#### Add more cards:

You can add as many as you want. Set up your preferences and redeem without limits.

| My Rewards                                             |
|--------------------------------------------------------|
| Add new debit<br>or credit card                        |
| Name on card                                           |
| Selena Saenz                                           |
| V/SA 🐏 📰 Discever 🔐 👘 📼<br>Cards                       |
| VISA 4534 5678 9123 8854 or                            |
| Expiration date CVV                                    |
| 12 / 26<br>Default card<br>Automatic split payment (1) |
| \$0 \$150 <b>\$300</b> \$500                           |
| Save Card                                              |
|                                                        |