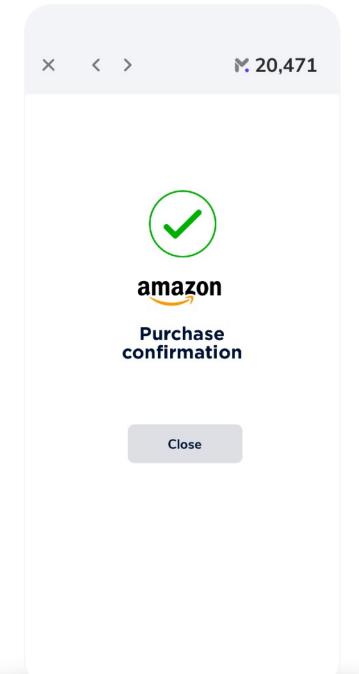

### Redeem without limits - Marketplace

Press the 'Copy Number' button on your Miles Digital Card.

| $\times$ $\langle$ $\rangle$                            | <b>X</b> 35,302                 |
|---------------------------------------------------------|---------------------------------|
| Amazon Currency Conv                                    | erter is <b>Disabled</b> . >    |
| Shipping to: Selena S<br>Delivery: <b>Sept. 2, 2021</b> | Saenz <b>, 601 BRICKEL</b>      |
| Items:                                                  |                                 |
| amazon                                                  | ected: 62.43                    |
| Total purchase:                                         | <b>№</b> 14,831                 |
| Add delivery instruction                                | 1111 1111<br>cvv<br>751<br>VISA |
| Cancel<br>See nearby pickup tota                        | Copy card number                |

Paste the information from your Miles Digital Card into the payment form.

| × < > ₩ 35,302                                                 | × |                       |
|----------------------------------------------------------------|---|-----------------------|
| Selena Saenz                                                   |   |                       |
|                                                                |   | acing yo<br>itions of |
| Expiration date                                                |   | elect<br>eliver       |
| Rewards<br>upperMiles                                          | A | mazo                  |
| Total purchase: M. 14,831                                      | D | hippin<br>Deliver     |
| 411 Card number copied 1111<br>Expiration to the clipboard CVV |   | hippi                 |
| 08/2026 751<br>V/SA                                            |   | otal b<br>stima       |
|                                                                | P | Paym                  |
| Cancel Copy card number                                        | S | Select                |
|                                                                | A | Applio                |
|                                                                |   |                       |

#### My **Rewards**

9

Complete your transaction and proceed with the payment.

10

Confirm your purchase, and you're all set!

Review the details of your transaction.