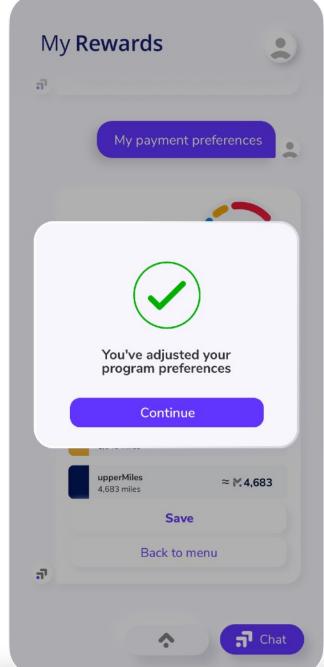

#### My Rewards

Drag each loyalty program and organize them in the redemption order you desire.

Save the changes and enjoy your miles.