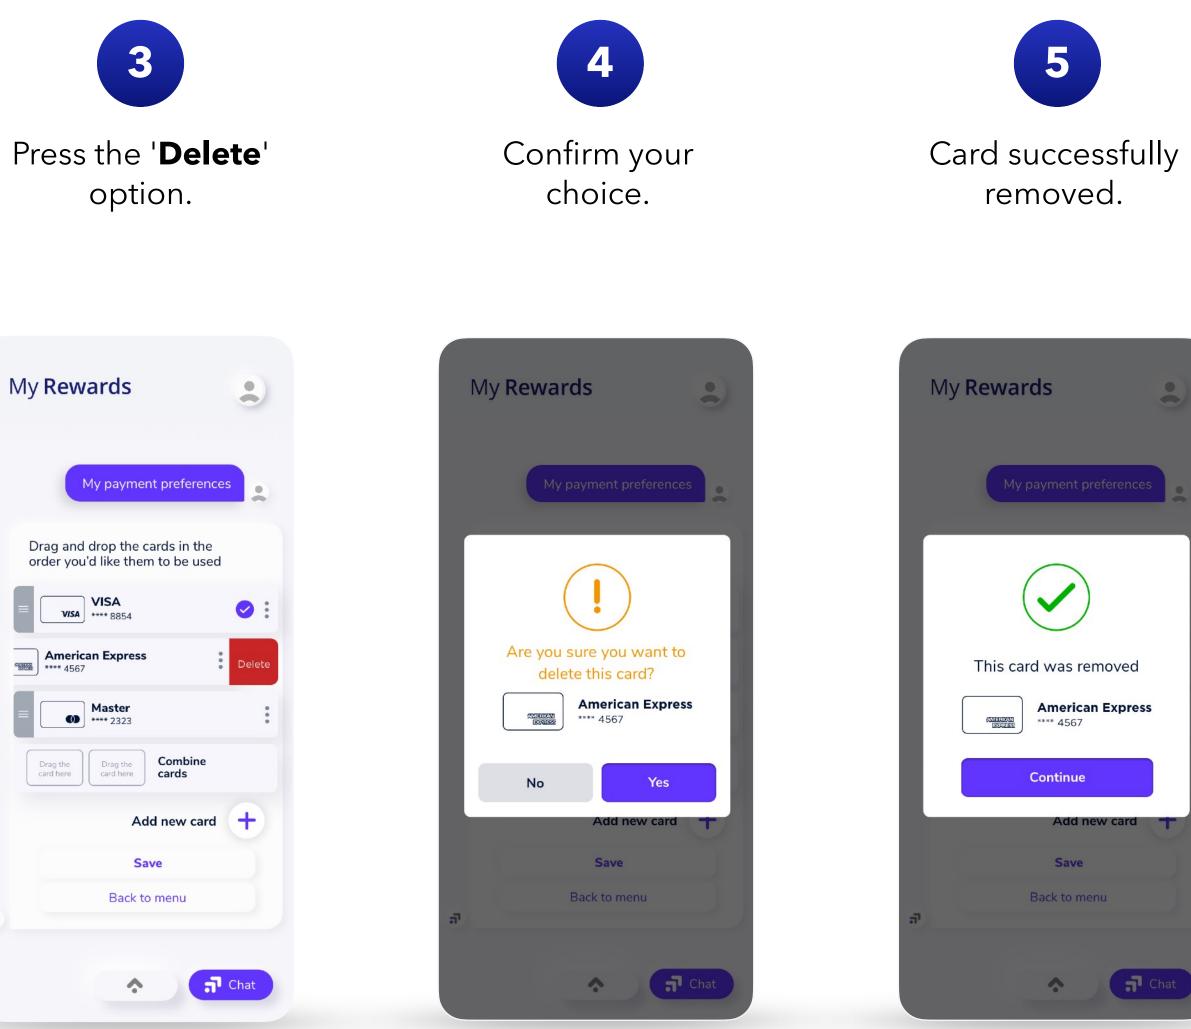

### My Wallet - Remove Card

On the main screen, tap the icon for 'My Payment Preferences'.

Click on the three dots icon.

7

### My Wallet - Combine Cards