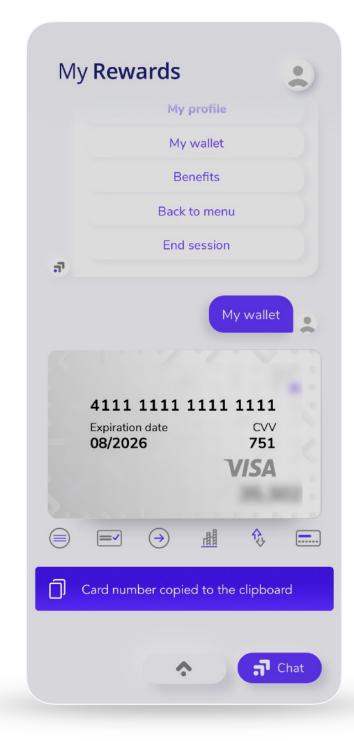

#### My Rewards

Access the card number, expiration date, and CVV.

To copy the number of your **Miles Digital Card**, tap on the card number

and copy it.