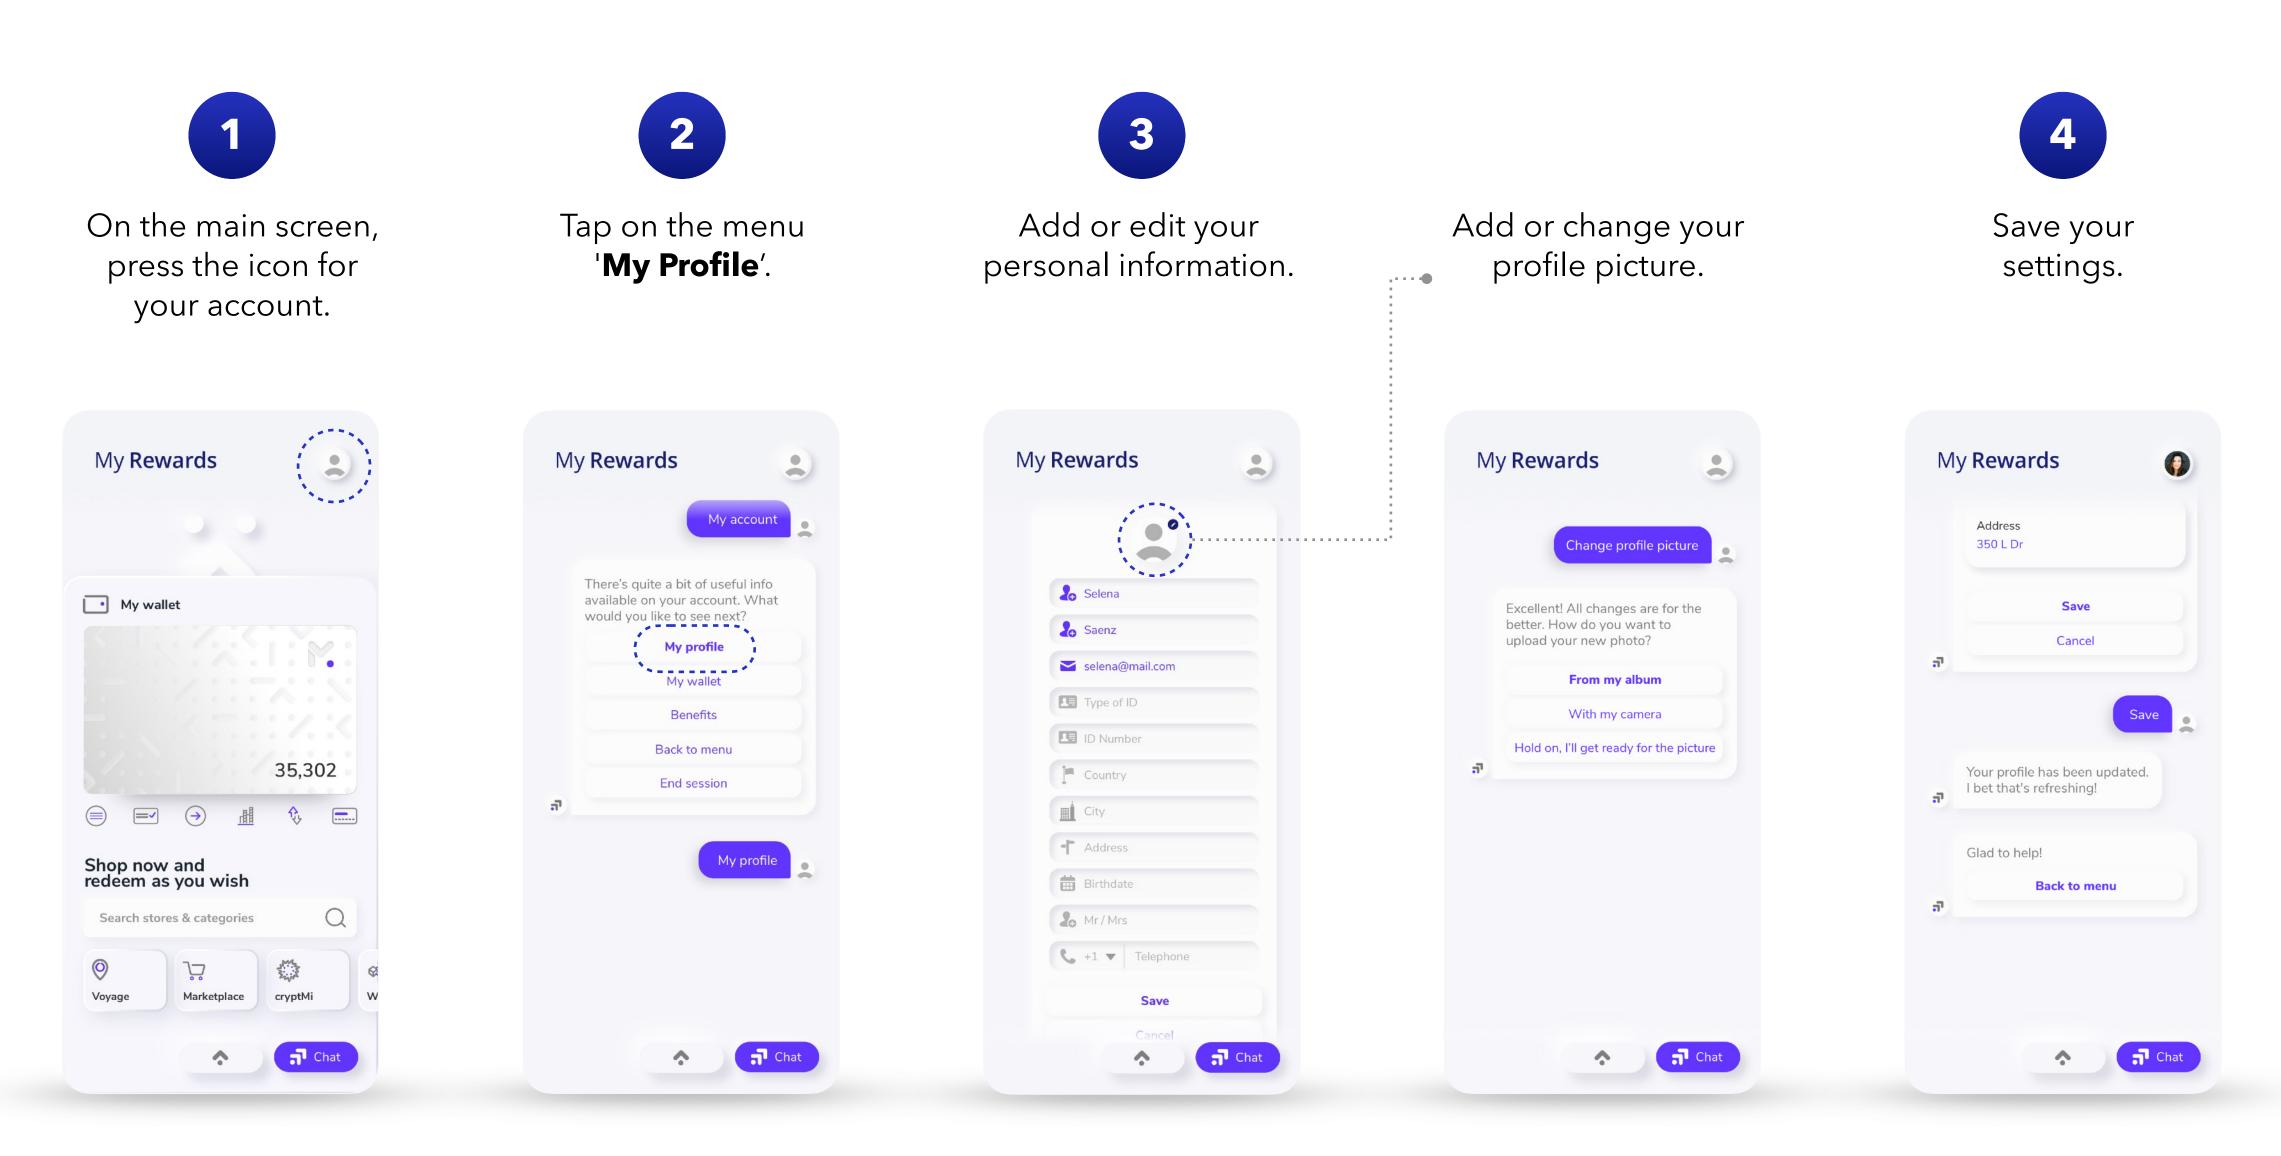

## Ny Account

Once your account is activated, you can complete your profile, change your password, and edit your personal information. Additionally, discover all the benefits and access to your digital travel coverage certificate.

### My Account - My Profile