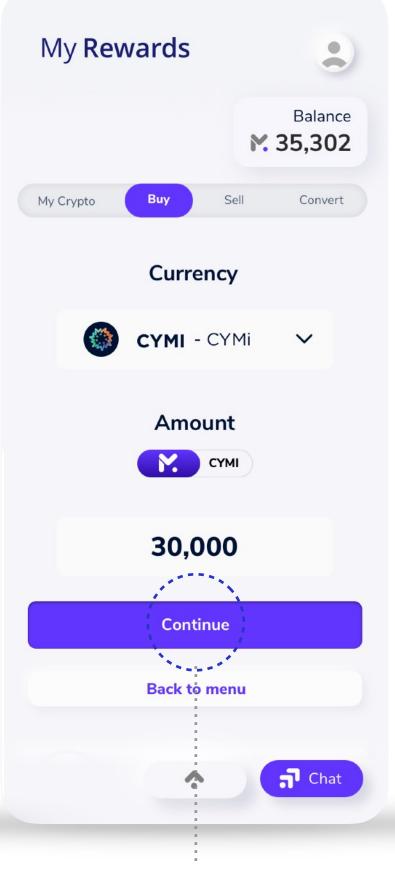

#### My **Rewards** • Balance **M** 35,302 Sell Convert My Crypto Buy 1,049 BTC - Bitcoin ≈ ₩ 714 You have ~ 0.00874 BTC DOGE - Dogecoin ≈ № 230 You have ~ 883 DOGE ETH - Ethereum ≈ № 23 ou have ~ 0.1171 ETH **BCH** - Bitcoin Cash You have ~ 0.4906 BCH B ≈ ₩ 82 Featured cryptocurrencies . . . . ₿ BTC DOGE ETH BCH USDT

My **Rewards** 

Select the option in the main menu: Buy, Sell, or **Convert.** 

 $\mathbf{\hat{}}$ 

Chat

Enter the value you want to buy, sell, or convert and confirm.