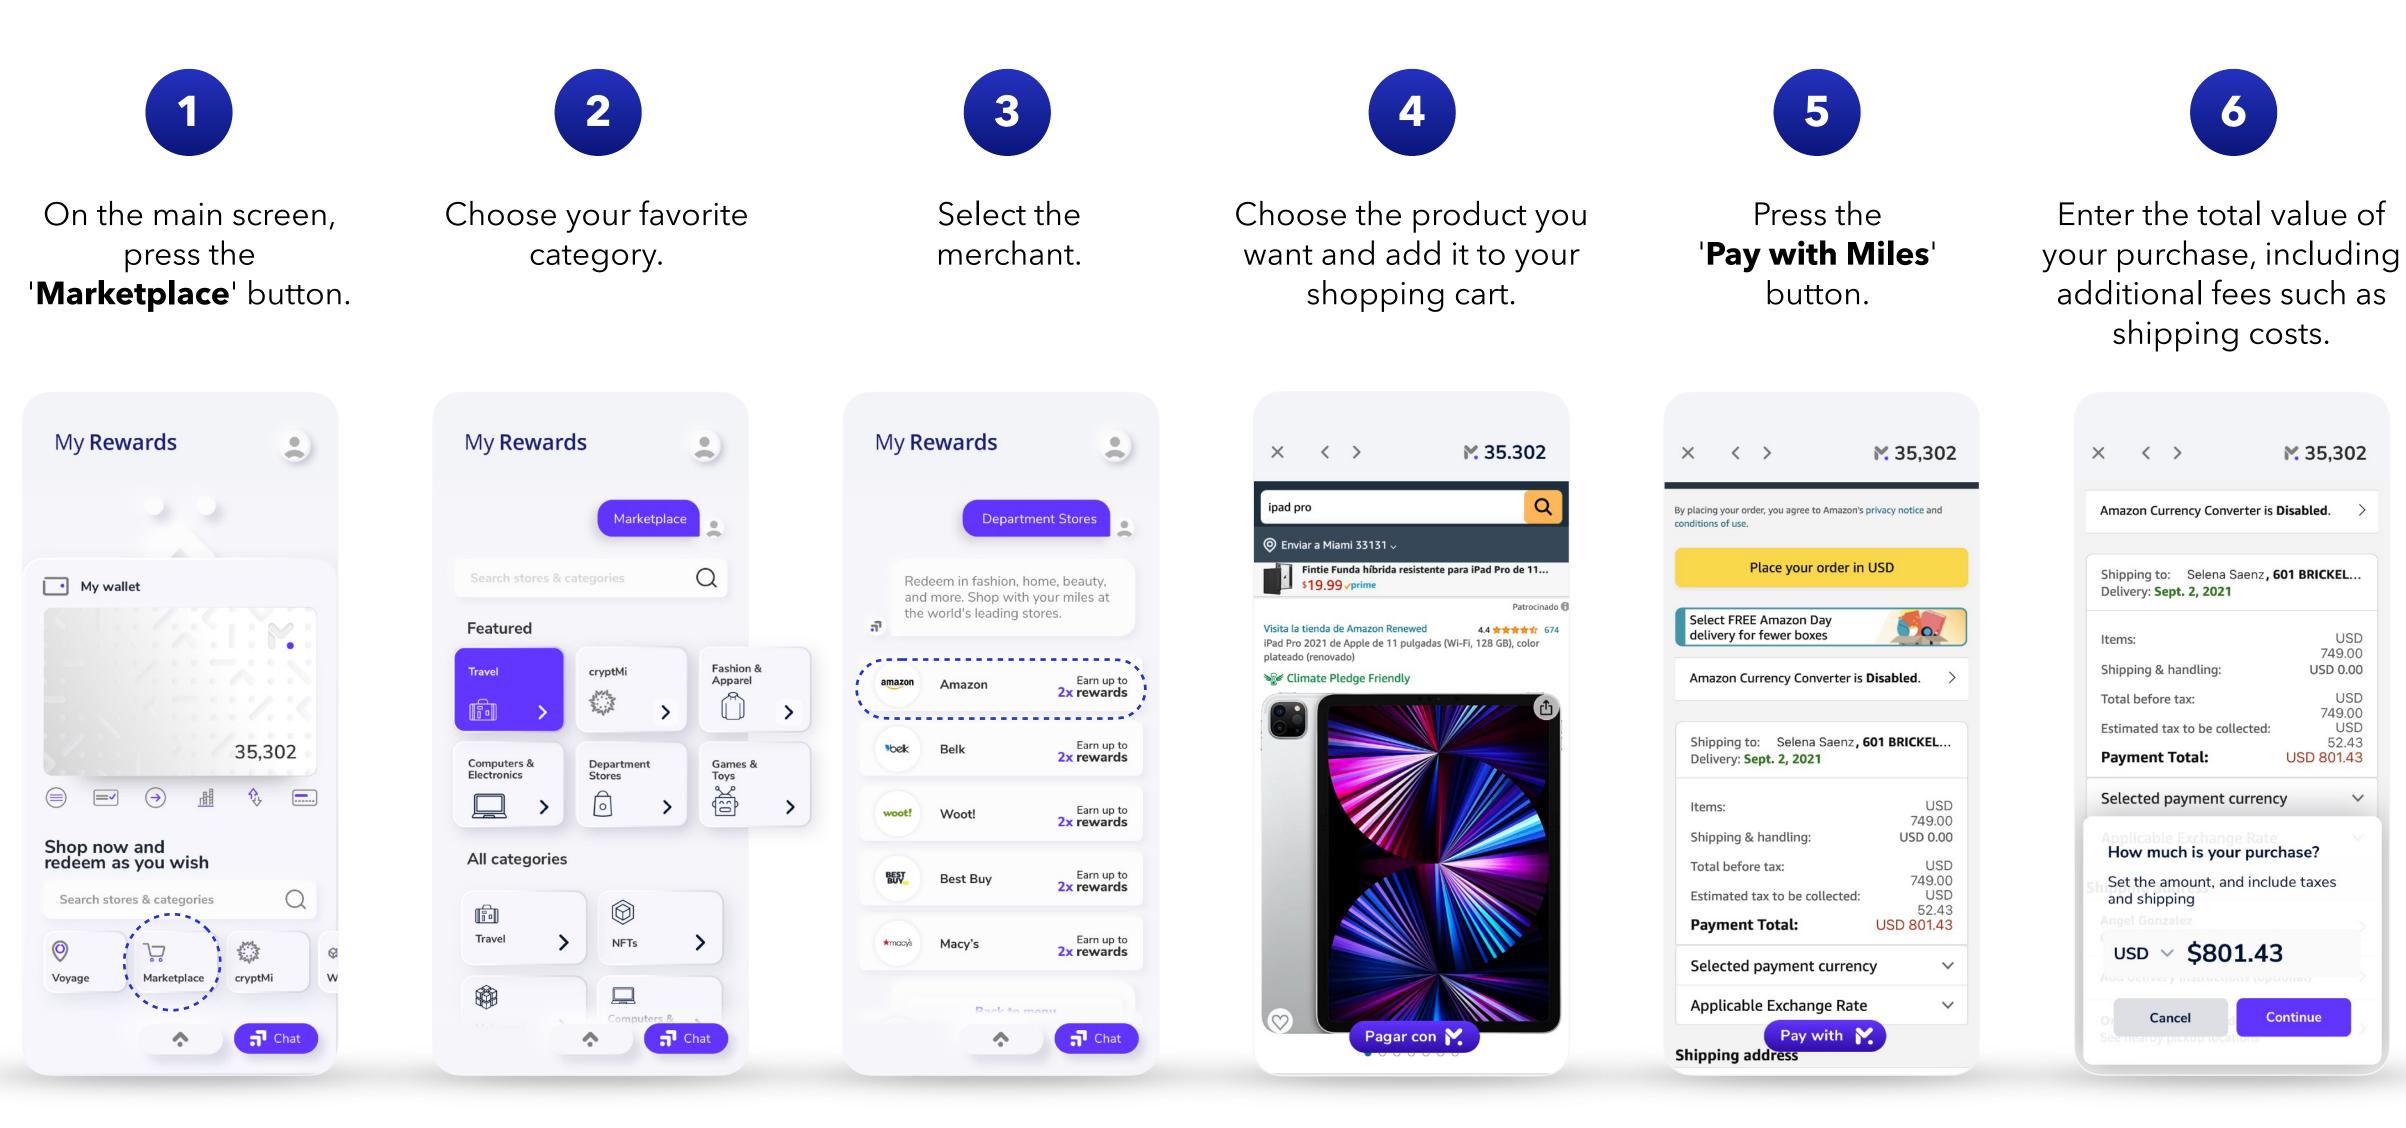

### Redeem without limits - Marketplace

### Redeem without limits - Marketplace

Press the 'Copy Number' button on your Miles Digital Card.

| $\times$ $\langle$ $\rangle$                            | <b>X</b> 35,302                 |
|---------------------------------------------------------|---------------------------------|
| Amazon Currency Conv                                    | erter is <b>Disabled</b> . >    |
| Shipping to: Selena S<br>Delivery: <b>Sept. 2, 2021</b> | Saenz <b>, 601 BRICKEL</b>      |
| Items:                                                  |                                 |
| amazon                                                  | ected: 62.43                    |
| Total purchase:                                         | <b>№</b> 14,831                 |
| Add delivery instruction                                | 1111 1111<br>cvv<br>751<br>VISA |
| Cancel<br>See nearby pickup tota                        | Copy card number                |