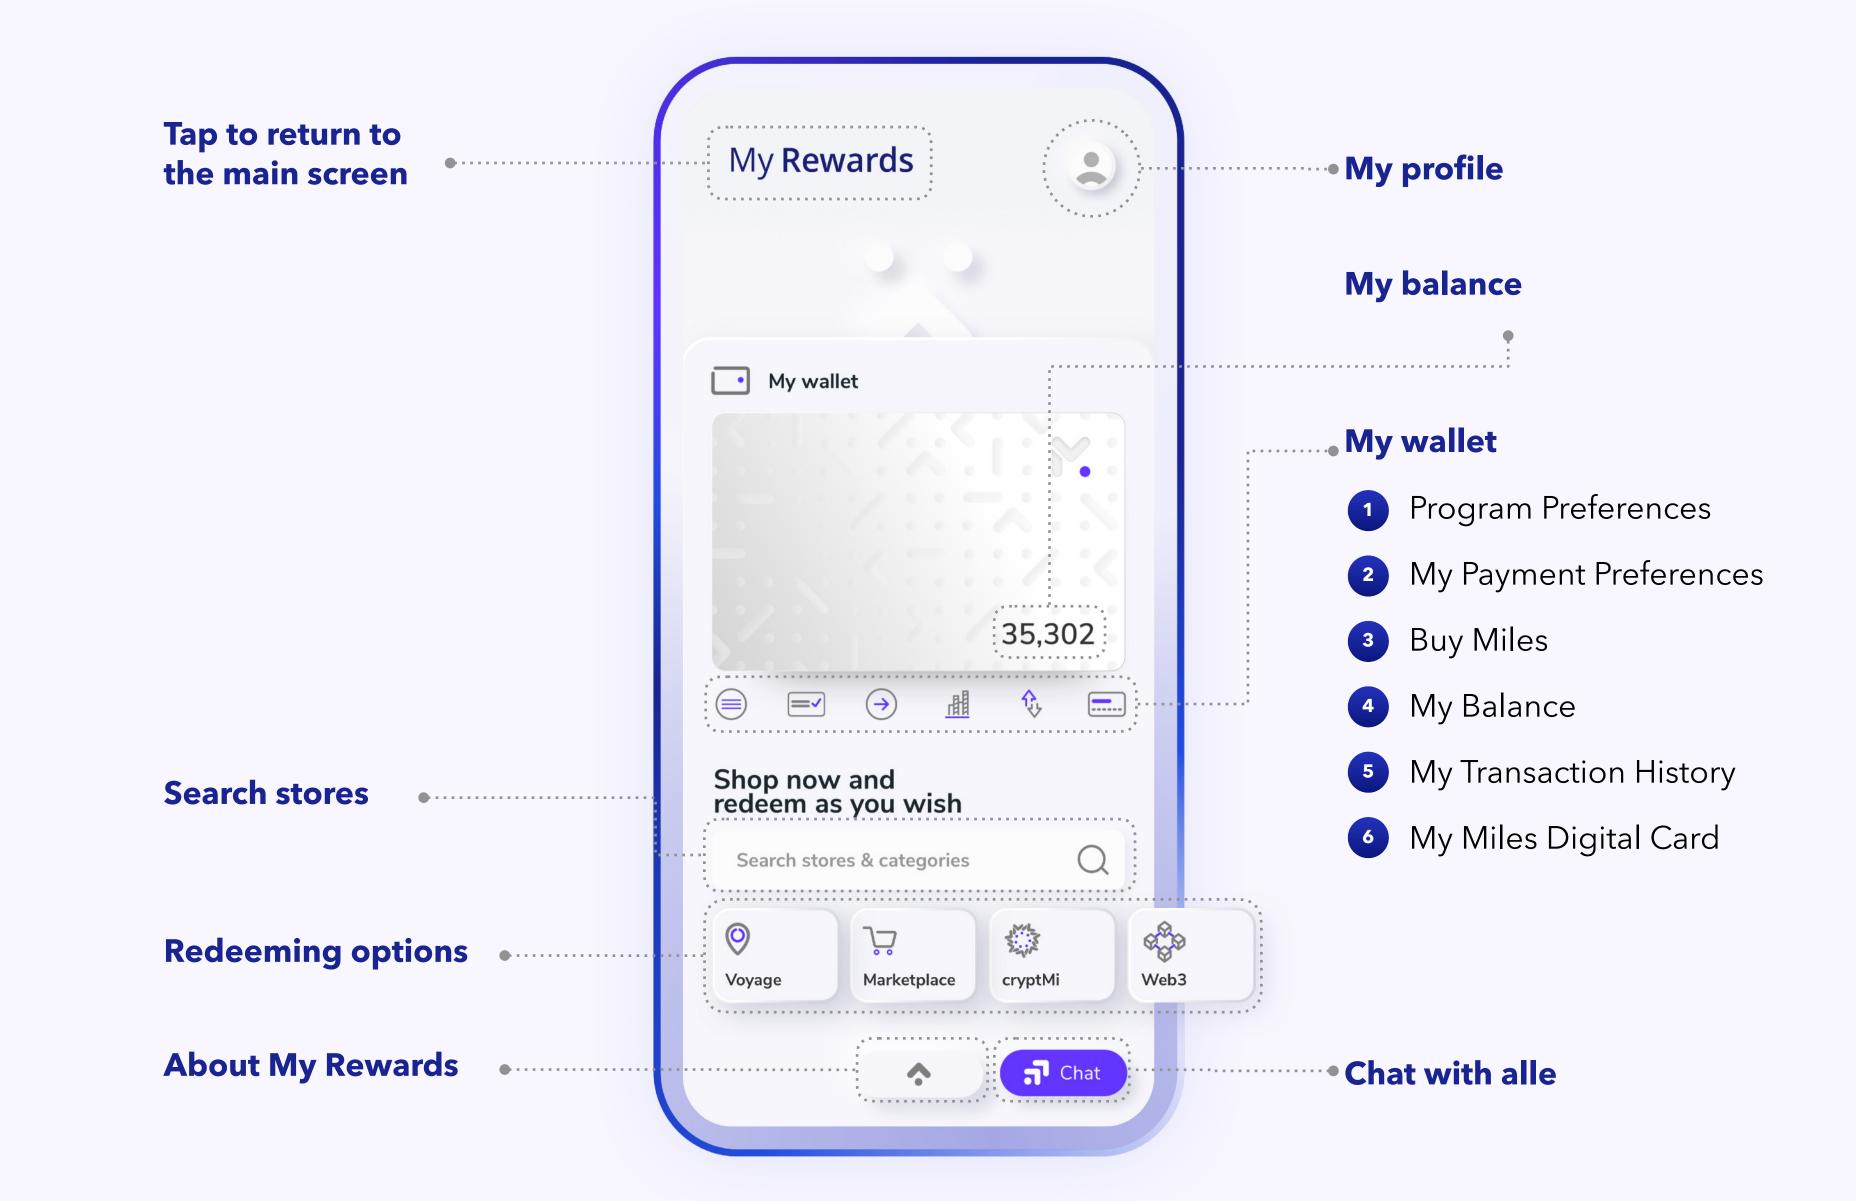

#### Start to enjoy your rewards

| My Rewa            | ards                    |            |      |   |
|--------------------|-------------------------|------------|------|---|
|                    |                         |            |      |   |
| My walle           | t                       |            |      |   |
|                    |                         | 1:6        |      |   |
|                    |                         |            |      |   |
|                    |                         | 35,3       | 02   |   |
|                    |                         | <b>₽</b> ₽ |      |   |
| Shop now redeem as | and<br>you wish         |            |      |   |
| Search stores      | s & categories          |            | Q    |   |
| Voyage             | <b>∖</b><br>Marketplace | cryptMi    |      | 8 |
|                    | •                       | 7          | Chat |   |

# My wallet

Manage **loyalty programs** from different accounts in the **Miles digital wallet**.

Set up your **payment preferences**.

Check your balance, purchase miles, and much more.

### My wallet - Program Preferences

On the main screen, tap the icon for "**My Program Preferences**".

Find your available miles balance and each loyalty program you transferred.

### My Wallet - My Balance

main screen.

You can check your miles balance on the main screen.

Press the 'My Balance' option.

**Discover the** earned miles

### My Wallet - Transactions