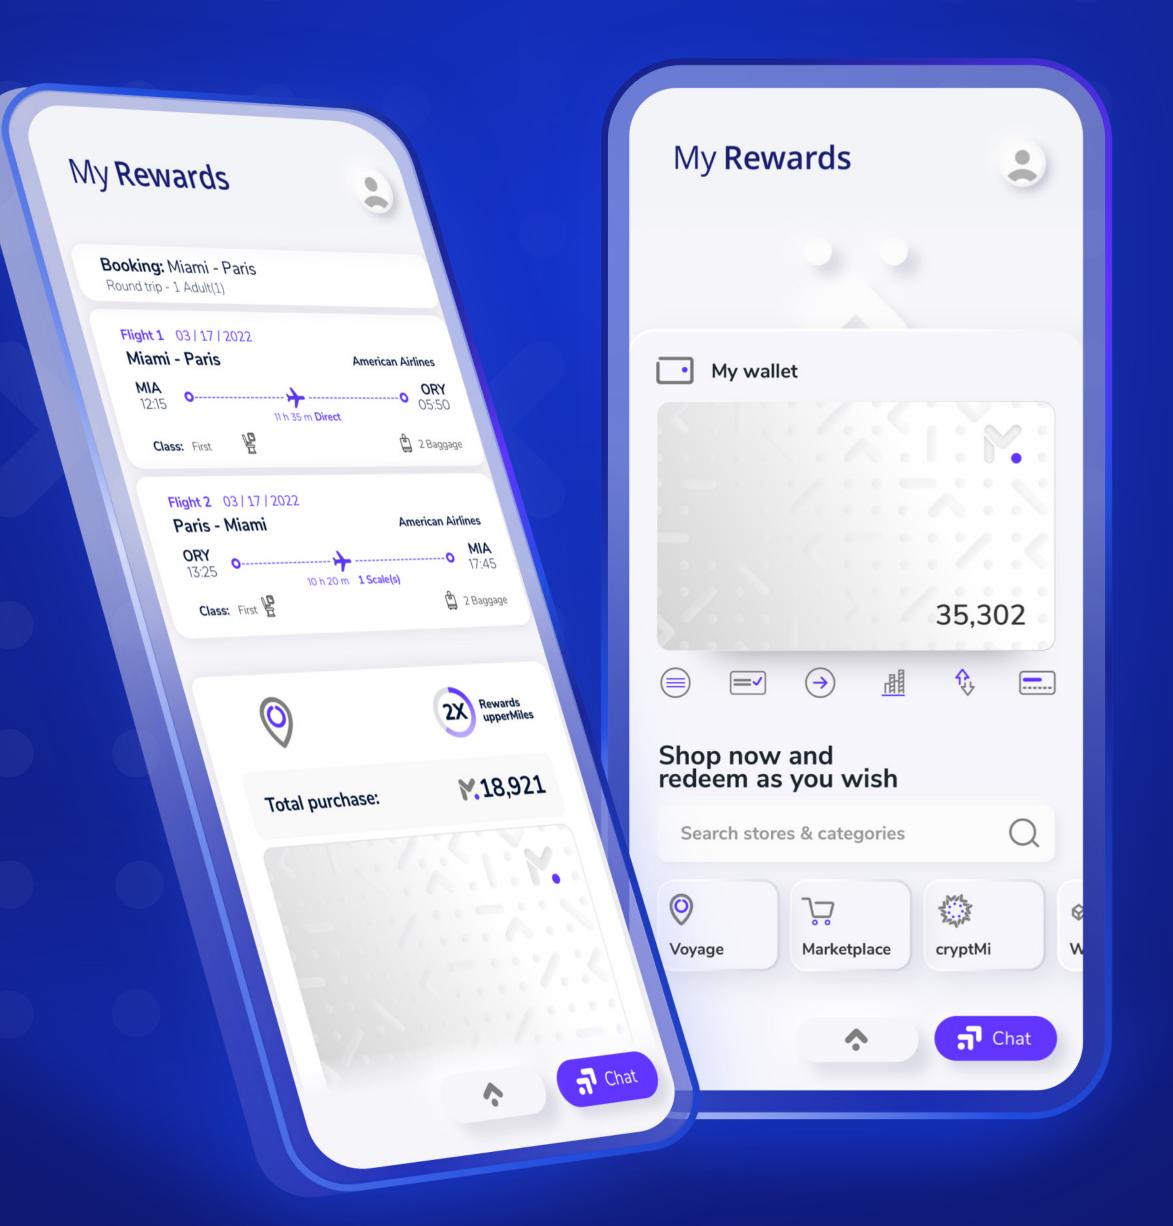

#### Start to enjoy your rewards

| My Rewa            | ards                    |            |      |   |
|--------------------|-------------------------|------------|------|---|
|                    |                         |            |      |   |
| My walle           | t                       |            |      |   |
|                    |                         | 1:6        |      |   |
|                    |                         |            |      |   |
|                    |                         | 35,3       | 02   |   |
|                    |                         | <b>₽</b> ₽ |      |   |
| Shop now redeem as | and<br>you wish         |            |      |   |
| Search stores      | s & categories          |            | Q    |   |
| Voyage             | <b>∖</b><br>Marketplace | cryptMi    |      | 8 |
|                    | •                       | 7          | Chat |   |

# My wallet

Manage **loyalty programs** from different accounts in the **Miles digital wallet**.

Set up your **payment preferences**.

Check your balance, purchase miles, and much more.

### My Wallet - My Balance

main screen.

You can check your miles balance on the main screen.

Press the 'My Balance' option.

**Discover the** earned miles