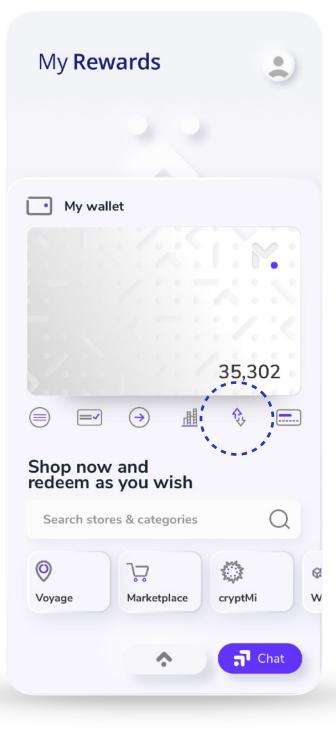

### My Wallet - My Balance

main screen.

You can check your miles balance on the main screen.

Press the 'My Balance' option.

**Discover the** earned miles