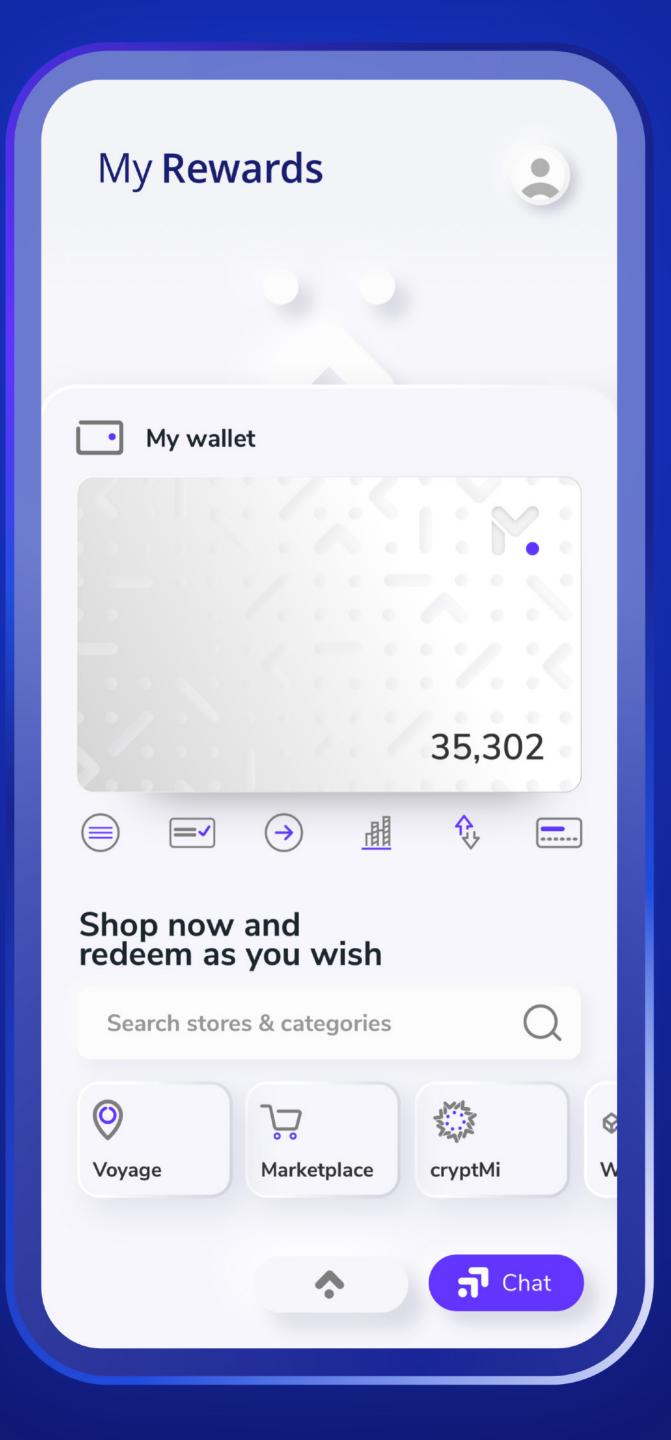

#### Start to enjoy your rewards

| My Rewa            | ards                    |            |      |   |
|--------------------|-------------------------|------------|------|---|
|                    |                         |            |      |   |
| My walle           | t                       |            |      |   |
|                    |                         | 1:6        |      |   |
|                    |                         |            |      |   |
|                    |                         | 35,3       | 02   |   |
|                    |                         | <b>₽</b> ₽ |      |   |
| Shop now redeem as | and<br>you wish         |            |      |   |
| Search stores      | s & categories          |            | Q    |   |
| Voyage             | <b>∖</b><br>Marketplace | cryptMi    |      | 8 |
|                    | •                       | 7          | Chat |   |

### My Rewards - Main screen